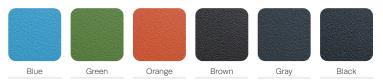

8.4 Seat W 70 H 18



TEB6AH 6' Bench, add-on, HDPE W 73 D 20.4 H 18.4 Seat W 70 H 18



TET6S 6' Table, steel W 74 D 33 H 30



TET6AS 6' Table, add-on, steel W 73 D 33 H 30



TEB4S 4' Bench, steel W 50 D 20.4 H 18.4 Seat W 46 H 18



TEB4AS 4' Bench, add-on, steel W 49 D 20.4 H 18.4 Seat W 46 H 18



TEB6S 6' Bench, steel W 74 D 20.4 H 18.4 Seat W 70 H 18



TEB6AS 6' Bench, add-on, steel W 73 D 20.4 H 18.4 Seat W 70 H 18

HDPE FINISH -

















### FEATURES -

- · 100% recycled/recyclable HDPE
- · High UV resistance
- · Modular steel construction
- · Superior finish for durability
- · Resistant to corrosion
- · Field replaceable parts
- · Tamper-resistant fasteners

### OPTIONS -

- · Bolt-down
- · Add-on benches and tables







# HIGH DENSITY POLYETHYLENE (HDPE) FINISHES -



# OUTDOOR METAL FINISHES -