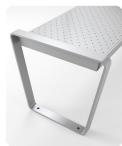

6' Table, HDPE W 74 D 33 H 30

TET6AH 6' Table, add-on, HDPE W 73 D 33 H 30

TEB4H 4' Bench, HDPE W 50 D 20.4 H 18.4 Seat W 46 H 18

TEB4AH 4' Bench, add-on, HDPE W 49 D 20.4 H 18.4 Seat W 46 H 18

TEB6H 6' Bench, HDPE W 74 D 20.4 H 18.4 Seat W 70 H 18

TEB6AH 6' Bench, add-on, HDPE W 73 D 20.4 H 18.4 Seat W 70 H 18

TET6S 6' Table, steel W 74 D 33 H 30

TET6AS 6' Table, add-on, steel W 73 D 33 H 30

TEB4S 4' Bench, steel W 50 D 20.4 H 18.4 Seat W 46 H 18

TEB4AS 4' Bench, add-on, steel W 49 D 20.4 H 18.4 Seat W 46 H 18

TEB6S 6' Bench, steel W 74 D 20.4 H 18.4 Seat W 70 H 18

TEB6AS 6' Bench, add-on, steel W 73 D 20.4 H 18.4 Seat W 70 H 18

HDPE FINISH -

### FEATURES -

- · 100% recycled/recyclable HDPE
- · High UV resistance
- · Modular steel construction
- · Superior finish for durability
- · Resistant to corrosion
- · Field replaceable parts
- · Tamper-resistant fasteners