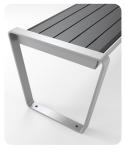

6' Table, HDPE W 74 D 33 H 30

TET6AH 6' Table, add-on, HDPE W 73 D 33 H 30

TEB4H 4' Bench, HDPE W 50 D 20.4 H 18.4 Seat W 46 H 18

TEB4AH 4' Bench, add-on, HDPE W 49 D 20.4 H 18.4 Seat W 46 H 18

TEB6H 6' Bench, HDPE W 74 D 20.4 H 18.4 Seat W 70 H 18

TEB6AH 6' Bench, add-on, HDPE W 73 D 20.4 H 18.4 Seat W 70 H 18

TET6S 6' Table, steel W 74 D 33 H 30

TET6AS 6' Table, add-on, steel W 73 D 33 H 30

TEB4S 4' Bench, steel W 50 D 20.4 H 18.4 Seat W 46 H 18

TEB4AS 4' Bench, add-on, steel W 49 D 20.4 H 18.4 Seat W 46 H 18

TEB6S 6' Bench, steel W 74 D 20.4 H 18.4 Seat W 70 H 18

TEB6AS 6' Bench, add-on, steel W 73 D 20.4 H 18.4 Seat W 70 H 18

HDPE FINISH -

### FEATURES -

- · 100% recycled/recyclable HDPE
- · High UV resistance
- · Modular steel construction
- · Superior finish for durability
- · Resistant to corrosion
- · Field replaceable parts
- · Tamper-resistant fasteners