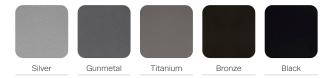

' Bench, add-on, HDPE W 73 D 20.4 H 18.4 Seat W 70 H 18



TET6S 6' Table, steel W 74 D 33 H 30



TET6AS 6' Table, add-on, steel W 73 D 33 H 30



TEB4S 4' Bench, steel W 50 D 20.4 H 18.4 Seat W 46 H 18



TEB4AS 4' Bench, add-on, steel W 49 D 20.4 H 18.4 Seat W 46 H 18



TEB6S 6' Bench, steel W 74 D 20.4 H 18.4 Seat W 70 H 18



TEB6AS 6' Bench, add-on, steel W 73 D 20.4 H 18.4 Seat W 70 H 18

HDPE FINISH -

















### FEATURES -

- · 100% recycled/recyclable HDPE
- · High UV resistance
- · Modular steel construction
- · Superior finish for durability
- · Resistant to corrosion
- · Field replaceable parts
- · Tamper-resistant fasteners

### OPTIONS -

- · Bolt-down
- · Add-on benches and tables







# HIGH DENSITY POLYETHYLENE (HDPE) FINISHES -



# OUTDOOR METAL FINISHES -