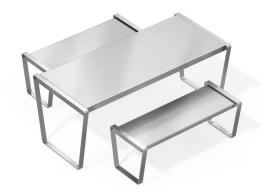

6' Table, HDPE W 74 D 33 H 30

TET6AH 6' Table, add-on, HDPE W 73 D 33 H 30

TEB4H 4' Bench, HDPE W 50 D 20.4 H 18.4 Seat W 46 H 18

TEB4AH 4' Bench, add-on, HDPE W 49 D 20.4 H 18.4 Seat W 46 H 18

TEB6H 6' Bench, HDPE W 74 D 20.4 H 18.4 Seat W 70 H 18

TEB6AH 6' Bench, add-on, HDPE W 73 D 20.4 H 18.4 Seat W 70 H 18

TET6S 6' Table, steel W 74 D 33 H 30

TET6AS 6' Table, add-on, steel W 73 D 33 H 30

TEB4S 4' Bench, steel W 50 D 20.4 H 18.4 Seat W 46 H 18

TEB4AS 4' Bench, add-on, steel W 49 D 20.4 H 18.4 Seat W 46 H 18

TEB6S 6' Bench, steel W 74 D 20.4 H 18.4 Seat W 70 H 18

TEB6AS 6' Bench, add-on, steel W 73 D 20.4 H 18.4 Seat W 70 H 18

HDPE FINISH -

### OPTIONS -

- · Bolt-down
- · Add-on benches and tables