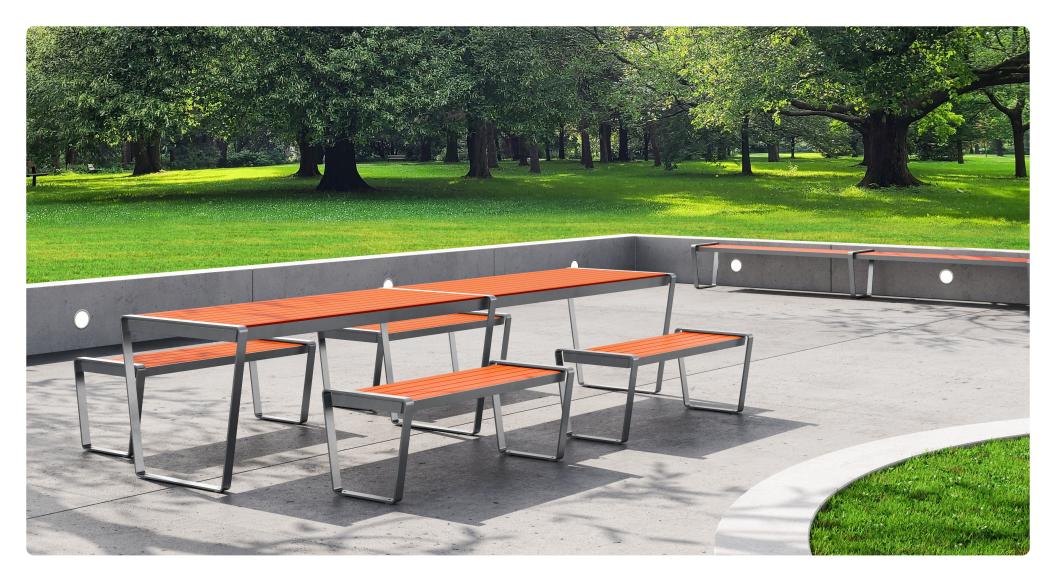

# **Terrace**

Outdoor Collection

Connecting nature with contemporary design, our Terrace Outdoor Collection of tables and benches extends care beyond facility walls to enhance the overall healthcare experience. Terrace is developed with corrosion, UV damage and fade resistant materials to retain their beauty for years to come.

6' Table, HDPE W 74 D 33 H 30

TET6AH 6' Table, add-on, HDPE W 73 D 33 H 30

TEB4H 4' Bench, HDPE W 50 D 20.4 H 18.4 Seat W 46 H 18

TEB4AH 4' Bench, add-on, HDPE W 49 D 20.4 H 18.4 Seat W 46 H 18

TEB6H 6' Bench, HDPE W 74 D 20.4 H 18.4 Seat W 70 H 18

TEB6AH 6' Bench, add-on, HDPE W 73 D 20.4 H 18.4 Seat W 70 H 18

TET6S 6' Table, steel W 74 D 33 H 30

TET6AS 6' Table, add-on, steel W 73 D 33 H 30

TEB4S 4' Bench, steel W 50 D 20.4 H 18.4 Seat W 46 H 18

TEB4AS 4' Bench, add-on, steel W 49 D 20.4 H 18.4 Seat W 46 H 18

TEB6S 6' Bench, steel W 74 D 20.4 H 18.4 Seat W 70 H 18

TEB6AS 6' Bench, add-on, steel W 73 D 20.4 H 18.4 Seat W 70 H 18

HDPE FINISH -