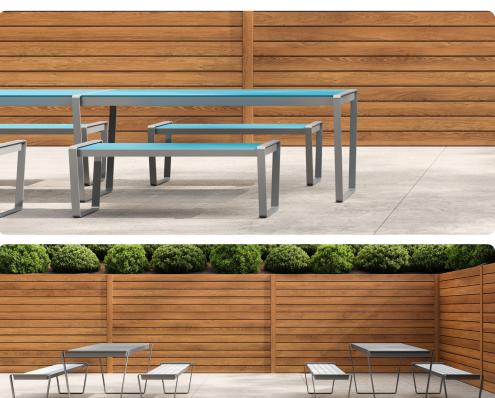

# **Terrace**

Outdoor Collection

Connecting nature with contemporary design, our Terrace Outdoor Collection of tables and benches extends care beyond facility walls to enhance the overall healthcare experience. Terrace is developed with corrosion, UV damage and fade resistant materials to retain their beauty for years to come.

6' Table, HDPE W 74 D 33 H 30

TET6AH 6' Table, add-on, HDPE W 73 D 33 H 30

TEB4H 4' Bench, HDPE W 50 D 20.4 H 18.4 Seat W 46 H 18

TEB4AH 4' Bench, add-on, HDPE W 49 D 20.4 H 18.4 Seat W 46 H 18

TEB6H 6' Bench, HDPE W 74 D 20.4 H 18.4 Seat W 70 H 18

TEB6AH 6' Bench, add-on, HDPE W 73 D 20.4 H 18.4 Seat W 70 H 18

TET6S 6' Table, steel W 74 D 33 H 30

TET6AS 6' Table, add-on, steel W 73 D 33 H 30

TEB4S 4' Bench, steel W 50 D 20.4 H 18.4 Seat W 46 H 18

TEB4AS 4' Bench, add-on, steel W 49 D 20.4 H 18.4 Seat W 46 H 18

TEB6S 6' Bench, steel W 74 D 20.4 H 18.4 Seat W 70 H 18

TEB6AS 6' Bench, add-on, steel W 73 D 20.4 H 18.4 Seat W 70 H 18

HDPE FINISH -