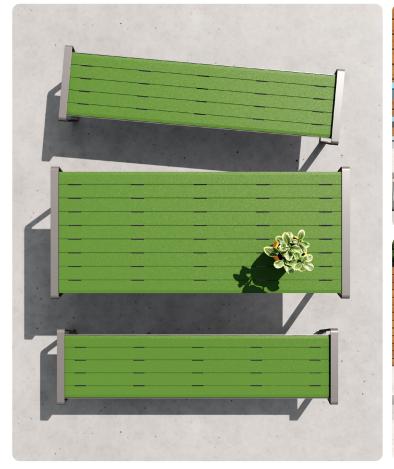

6' Table, HDPE W 74 D 33 H 30

TET6AH 6' Table, add-on, HDPE W 73 D 33 H 30

TEB4H 4' Bench, HDPE W 50 D 20.4 H 18.4 Seat W 46 H 18

TEB4AH 4' Bench, add-on, HDPE W 49 D 20.4 H 18.4 Seat W 46 H 18

TEB6H 6' Bench, HDPE W 74 D 20.4 H 18.4 Seat W 70 H 18

TEB6AH 6' Bench, add-on, HDPE W 73 D 20.4 H 18.4 Seat W 70 H 18

TET6S 6' Table, steel W 74 D 33 H 30

TET6AS 6' Table, add-on, steel W 73 D 33 H 30

TEB4S 4' Bench, steel W 50 D 20.4 H 18.4 Seat W 46 H 18

TEB4AS 4' Bench, add-on, steel W 49 D 20.4 H 18.4 Seat W 46 H 18

TEB6S 6' Bench, steel W 74 D 20.4 H 18.4 Seat W 70 H 18

TEB6AS 6' Bench, add-on, steel W 73 D 20.4 H 18.4 Seat W 70 H 18

HDPE FINISH -