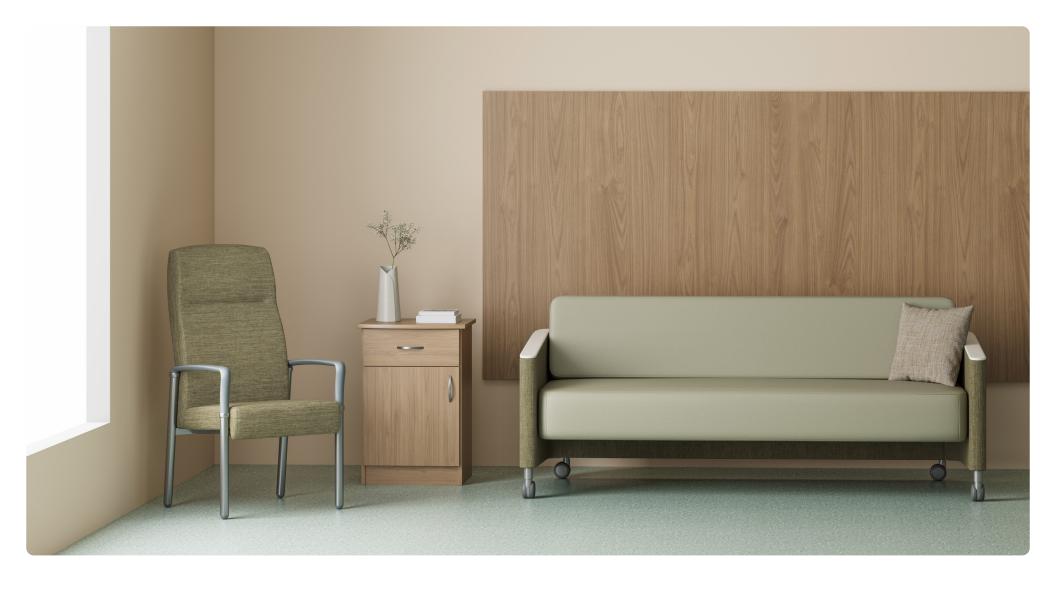

# Rochester

Sleep Sofa

ROS177F

Sleep Sofa W 82 D 35 H 34.5 Seat D 21.5 H 18 Arm H 24.75

### FEATURES -

- · Mechanism-free
- $\cdot\,$  Back cushion easily unfolds to become a sleep surface
- · Sleep surface area 77" x 27"
- · Clean out space between the seat, arms and back
- · Antimicrobial sleep surface
- · Field replaceable upholstery
- · Nylon glides protect floor from damage
- · Engineered to exceed BIFMA 5.4-2020 testing requirements

### OPTIONS -

- · Solid surface surround arm caps
- $\cdot\,$  Front locking, rear– swivel dual–wheel casters
- · Custom finishes
- · Contrasting fabrics
- · Moisture barrier