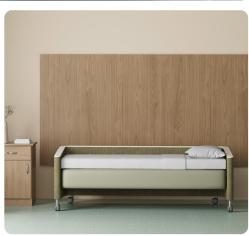

### FEATURES -

- · Mechanism-free
- $\cdot\,$  Back cushion easily unfolds to become a sleep surface
- · Sleep surface area 77" x 27"
- · Clean out space between the seat, arms and back
- · Antimicrobial sleep surface
- · Field replaceable upholstery
- · Nylon glides protect floor from damage
- · Engineered to exceed BIFMA 5.4-2020 testing requirements