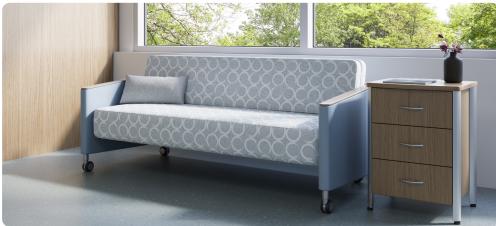

# Rochester

Sleep Sofa

ROS177F

Sleep Sofa W 82 D 35 H 34.5 Seat D 21.5 H 18 Arm H 24.75

### FEATURES -

- · Mechanism-free
- $\cdot\,$  Back cushion easily unfolds to become a sleep surface
- · Sleep surface area 77" x 27"
- · Clean out space between the seat, arms and back
- · Antimicrobial sleep surface
- · Field replaceable upholstery
- · Nylon glides protect floor from damage
- · Engineered to exceed BIFMA 5.4-2020 testing requirements

### OPTIONS -

- · Solid surface surround arm caps
- $\cdot\,$  Front locking, rear– swivel dual–wheel casters
- · Custom finishes
- · Contrasting fabrics
- · Moisture barrier