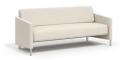

# Rochester

Sleep Sofa

ROS177F

Sleep Sofa W 82 D 35 H 34.5 Seat D 21.5 H 18 Arm H 24.75

### FEATURES -

- · Mechanism-free
- $\cdot\,$  Back cushion easily unfolds to become a sleep surface
- · Sleep surface area 77" x 27"
- · Clean out space between the seat, arms and back
- · Antimicrobial sleep surface
- · Field replaceable upholstery
- · Nylon glides protect floor from damage
- · Engineered to exceed BIFMA 5.4-2020 testing requirements

### OPTIONS -

- · Solid surface surround arm caps
- $\cdot\,$  Front locking, rear– swivel dual–wheel casters
- · Custom finishes
- · Contrasting fabrics
- · Moisture barrier