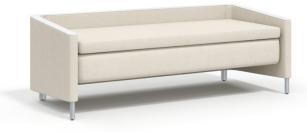

# Rochester

Sleep Sofa

ROS177F

Sleep Sofa W 82 D 35 H 34.5 Seat D 21.5 H 18 Arm H 24.75

### FEATURES -

- · Mechanism-free
- $\cdot\,$  Back cushion easily unfolds to become a sleep surface
- · Sleep surface area 77" x 27"
- · Clean out space between the seat, arms and back
- · Antimicrobial sleep surface
- · Field replaceable upholstery
- · Nylon glides protect floor from damage
- · Engineered to exceed BIFMA 5.4-2020 testing requirements

### OPTIONS -

- · Solid surface surround arm caps
- $\cdot\,$  Front locking, rear– swivel dual–wheel casters
- · Custom finishes
- · Contrasting fabrics
- · Moisture barrier