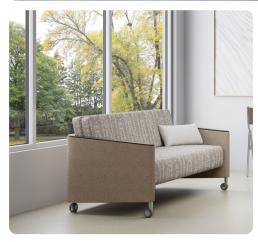

# Rochester

Sleep Sofa

ROS177F

Sleep Sofa W 82 D 35 H 34.5 Seat D 21.5 H 18 Arm H 24.75

### FEATURES -

- · Mechanism-free
- $\cdot\,$  Back cushion easily unfolds to become a sleep surface
- · Sleep surface area 77" x 27"
- · Clean out space between the seat, arms and back
- · Antimicrobial sleep surface
- · Field replaceable upholstery
- · Nylon glides protect floor from damage
- · Engineered to exceed BIFMA 5.4-2020 testing requirements

### OPTIONS -

- · Solid surface surround arm caps
- $\cdot\,$  Front locking, rear– swivel dual–wheel casters
- · Custom finishes
- · Contrasting fabrics
- · Moisture barrier