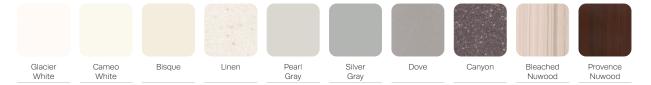

# Rochester

Sleep Sofa











ROS177F

Sleep Sofa W 82 D 35 H 34.5 Seat D 21.5 H 18 Arm H 24.75







### FEATURES -

- · Mechanism-free
- $\cdot\,$  Back cushion easily unfolds to become a sleep surface
- · Sleep surface area 77" x 27"
- · Clean out space between the seat, arms and back
- · Antimicrobial sleep surface
- · Field replaceable upholstery
- · Nylon glides protect floor from damage
- · Engineered to exceed BIFMA 5.4-2020 testing requirements

### OPTIONS -

- · Solid surface surround arm caps
- $\cdot\,$  Front locking, rear– swivel dual–wheel casters
- · Custom finishes
- · Contrasting fabrics
- · Moisture barrier







## METAL FINISHES -



#### CORIAN® SOLID SURFACE FINISHES -