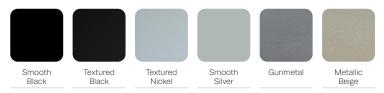

# Rochester

Sleep Sofa











ROS177F

Sleep Sofa W 82 D 35 H 34.5 Seat D 21.5 H 18 Arm H 24.75







### FEATURES -

- · Mechanism-free
- $\cdot\,$  Back cushion easily unfolds to become a sleep surface
- · Sleep surface area 77" x 27"
- · Clean out space between the seat, arms and back
- · Antimicrobial sleep surface
- · Field replaceable upholstery
- · Nylon glides protect floor from damage
- · Engineered to exceed BIFMA 5.4-2020 testing requirements

### OPTIONS -

- · Solid surface surround arm caps
- $\cdot\,$  Front locking, rear– swivel dual–wheel casters
- · Custom finishes
- · Contrasting fabrics
- · Moisture barrier







## METAL FINISHES -



#### CORIAN® SOLID SURFACE FINISHES -