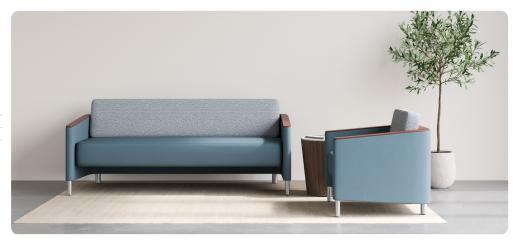

## ROL152F

Two-seat
W 57 D 31 H 32.75
Seat D 20 H 18
Arm H 24.75

#### OPTIONS -

- · Solid surface surround arm caps
- · Custom finishes
- · Contrasting fabrics
- · Moisture barrier