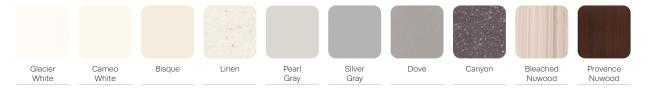

a wide range of healthcare applications, this collection includes an integrated clean-out space, optional solid surface surround arm caps and field-replaceable upholstery.













# ROL127F

Lounge Chair
W 32 D 31 H 32.75
Seat D 20 H 18
Arm H 24.75

## ROL152F

Two-seat
W 57 D 31 H 32.75
Seat D 20 H 18
Arm H 24.75

## ROL174F

Three-seat
W 79 D 31 H 32.75
Seat D 20 H 18
Arm H 24.75







### FEATURES -

- · Clean-out space between the seat, arms and back
- · Field replaceable upholstery
- · Nylon glides protect floor from damage
- $\cdot$  Engineered to exceed BIFMA 5.4–2020 testing requirements

#### OPTIONS -

- · Solid surface surround arm caps
- · Custom finishes
- · Contrasting fabrics
- · Moisture barrier









#### METAL FINISHES -



#### CORIAN® SOLID SURFACE FINISHES -