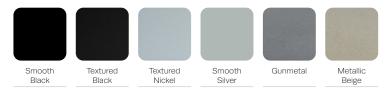

nded back, and simple legs. Tailored for a wide range of healthcare applications, this collection includes an integrated clean-out space, optional solid surface surround arm caps and field-replaceable upholstery.













# ROL127F

Lounge Chair
W 32 D 31 H 32.75
Seat D 20 H 18
Arm H 24.75

## ROL152F

Two-seat
W 57 D 31 H 32.75
Seat D 20 H 18
Arm H 24.75

## ROL174F

Three-seat
W 79 D 31 H 32.75
Seat D 20 H 18
Arm H 24.75







### FEATURES -

- · Clean-out space between the seat, arms and back
- · Field replaceable upholstery
- · Nylon glides protect floor from damage
- $\cdot$  Engineered to exceed BIFMA 5.4–2020 testing requirements

#### OPTIONS -

- · Solid surface surround arm caps
- · Custom finishes
- · Contrasting fabrics
- · Moisture barrier









#### METAL FINISHES -



#### CORIAN® SOLID SURFACE FINISHES -