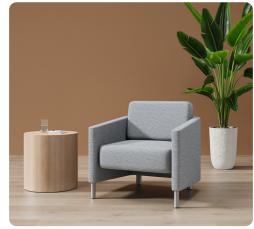

# Rochester

Lounge Seating Collection

Rochester is a timeless lounge collection featuring sculptural lines, rounded back, and simple legs. Tailored for a wide range of healthcare applications, this collection includes an integrated clean-out space, optional solid surface surround arm caps and field-replaceable upholstery.













# ROL127F

Lounge Chair
W 32 D 31 H 32.75
Seat D 20 H 18
Arm H 24.75

## ROL152F

Two-seat
W 57 D 31 H 32.75
Seat D 20 H 18
Arm H 24.75

## ROL174F

Three-seat
W 79 D 31 H 32.75
Seat D 20 H 18
Arm H 24.75







### FEATURES -

- · Clean-out space between the seat, arms and back
- · Field replaceable upholstery
- · Nylon glides protect floor from damage
- $\cdot$  Engineered to exceed BIFMA 5.4–2020 testing requirements

#### OPTIONS -

- · Solid surface surround arm caps
- · Custom finishes
- · Contrasting fabrics
- · Moisture barrier









#### METAL FINISHES -



#### CORIAN® SOLID SURFACE FINISHES -