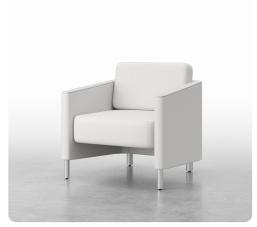

# ROL127F

Lounge Chair
W 32 D 31 H 32.75
Seat D 20 H 18
Arm H 24.75

### FEATURES -

- · Clean-out space between the seat, arms and back
- · Field replaceable upholstery
- · Nylon glides protect floor from damage
- $\cdot$  Engineered to exceed BIFMA 5.4–2020 testing requirements