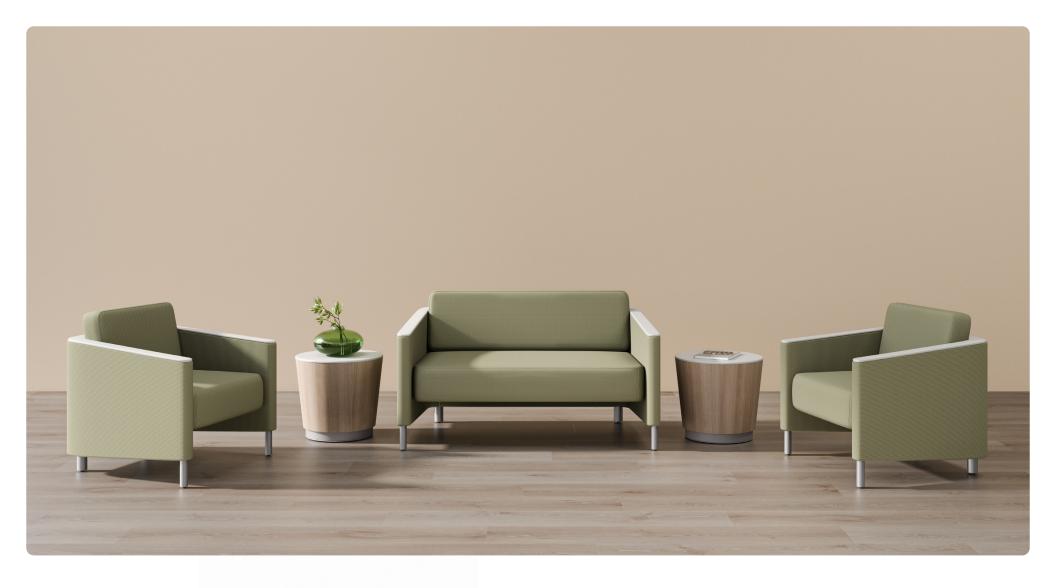

# Rochester

Lounge Seating Collection

Rochester is a timeless lounge collection featuring sculptural lines, rounded back, and simple legs. Tailored for a wide range of healthcare applications, this collection includes an integrated clean-out space, optional solid surface surround arm caps and field-replaceable upholstery.

## ROL152F

Two-seat
W 57 D 31 H 32.75
Seat D 20 H 18
Arm H 24.75

### FEATURES -

- · Clean-out space between the seat, arms and back
- · Field replaceable upholstery
- · Nylon glides protect floor from damage
- $\cdot$  Engineered to exceed BIFMA 5.4–2020 testing requirements

#### OPTIONS -

- · Solid surface surround arm caps
- · Custom finishes
- · Contrasting fabrics
- · Moisture barrier