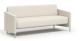

# Rochester

Lounge Seating Collection

Rochester is a timeless lounge collection featuring sculptural lines, rounded back, and simple legs. Tailored for a wide range of healthcare applications, this collection includes an integrated clean-out space, optional solid surface surround arm caps and field-replaceable upholstery.













# ROL127F

Lounge Chair
W 32 D 31 H 32.75
Seat D 20 H 18
Arm H 24.75

## ROL152F

Two-seat
W 57 D 31 H 32.75
Seat D 20 H 18
Arm H 24.75

## ROL174F

Three-seat
W 79 D 31 H 32.75
Seat D 20 H 18
Arm H 24.75







### FEATURES -

- · Clean-out space between the seat, arms and back
- · Field replaceable upholstery
- · Nylon glides protect floor from damage
- $\cdot$  Engineered to exceed BIFMA 5.4–2020 testing requirements

#### OPTIONS -

- · Solid surface surround arm caps
- · Custom finishes
- · Contrasting fabrics
- · Moisture barrier









#### METAL FINISHES -



#### CORIAN® SOLID SURFACE FINISHES -