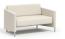

## ROL152F

Two-seat
W 57 D 31 H 32.75
Seat D 20 H 18
Arm H 24.75

### FEATURES -

- · Clean-out space between the seat, arms and back
- · Field replaceable upholstery
- · Nylon glides protect floor from damage
- $\cdot$  Engineered to exceed BIFMA 5.4–2020 testing requirements