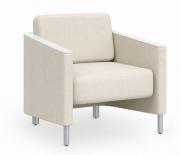

# ROL127F

Lounge Chair
W 32 D 31 H 32.75
Seat D 20 H 18
Arm H 24.75

### FEATURES -

- · Clean-out space between the seat, arms and back
- · Field replaceable upholstery
- · Nylon glides protect floor from damage
- $\cdot$  Engineered to exceed BIFMA 5.4–2020 testing requirements