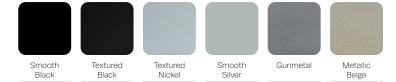

ludes recliners and sleep sofa.





#### STATEMENT OF LINE -









W 29.5 D 28 H 33 Seat W 23 D 18 H 18 Arm H 26.5

## CRL133

33" Single Chair
W 39.5 D 28 H 33
Seat W 33 D 18 H 18
Arm H 26.5

## CRL223

Two-seat W 52.5 D 28 H 33 Seat W 23 D 18 H 18 Arm H 26.5









## CRL323

Three-seat W 75.5 D 28 H 35 Seat W 23 D 18 H 18 Arm H 26.5

### FEATURES -

- · 14-gauge steel framework provides enhanced structural integrity
- $\cdot$  Concealed clean-out space between seat and back
- · Nylon glides protect floors from damage
- · No visible fasteners

#### OPTIONS -

- · Choice of wood, polyurethane or solid surface arm caps
- · Choice of wood or metal leg
- · Power/USB options
- · Custom finishes
- · Contrasting fabrics
- · Moisture barrier



## WOOD FINISHES -



#### METAL FINISHES -



## POLYURETHANE ARM CAP FINISHES -



## CORIAN® SOLID SURFACE FINISHES -