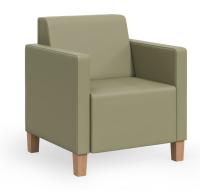

## CRL133

33" Single Chair
W 39.5 D 28 H 33
Seat W 33 D 18 H 18
Arm H 26.5

### FEATURES -

- · 14-gauge steel framework provides enhanced structural integrity
- $\cdot$  Concealed clean-out space between seat and back
- · Nylon glides protect floors from damage
- · No visible fasteners

#### OPTIONS -

- · Choice of wood, polyurethane or solid surface arm caps
- · Choice of wood or metal leg
- · Power/USB options
- · Custom finishes
- · Contrasting fabrics
- · Moisture barrier