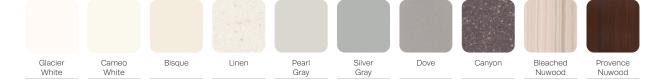

D 28 H 33 Seat W 23 D 18 H 18 Arm H 26.5

## CRL133

33" Single Chair
W 39.5 D 28 H 33
Seat W 33 D 18 H 18
Arm H 26.5

## CRL223

Two-seat W 52.5 D 28 H 33 Seat W 23 D 18 H 18 Arm H 26.5









## CRL323

Three-seat W 75.5 D 28 H 35 Seat W 23 D 18 H 18 Arm H 26.5

### FEATURES -

- · 14-gauge steel framework provides enhanced structural integrity
- $\cdot$  Concealed clean-out space between seat and back
- · Nylon glides protect floors from damage
- · No visible fasteners

#### OPTIONS -

- · Choice of wood, polyurethane or solid surface arm caps
- · Choice of wood or metal leg
- · Power/USB options
- · Custom finishes
- · Contrasting fabrics
- · Moisture barrier



## WOOD FINISHES -



#### METAL FINISHES -



## POLYURETHANE ARM CAP FINISHES -



## CORIAN® SOLID SURFACE FINISHES -