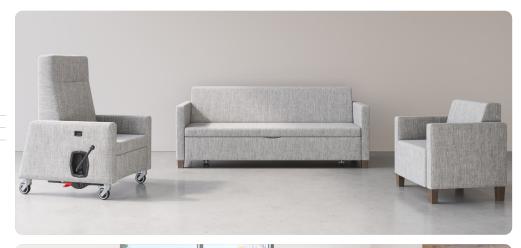

# Carson

Lounge Seating Collection

Carson Lounge Seating offers a clean, rectilinear profile and a structural steel framework for enhanced durability. The Carson family also includes recliners and sleep sofa.

#### OPTIONS -

- · Choice of wood, polyurethane or solid surface arm caps
- · Choice of wood or metal leg
- · Power/USB options
- · Custom finishes
- · Contrasting fabrics
- · Moisture barrier