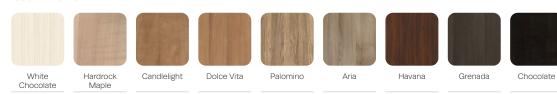

he Carson family also includes recliners and sleep sofa.





#### STATEMENT OF LINE -









W 29.5 D 28 H 33 Seat W 23 D 18 H 18 Arm H 26.5

## CRL133

33" Single Chair
W 39.5 D 28 H 33
Seat W 33 D 18 H 18
Arm H 26.5

## CRL223

Two-seat W 52.5 D 28 H 33 Seat W 23 D 18 H 18 Arm H 26.5









## CRL323

Three-seat W 75.5 D 28 H 35 Seat W 23 D 18 H 18 Arm H 26.5

### FEATURES -

- · 14-gauge steel framework provides enhanced structural integrity
- $\cdot$  Concealed clean-out space between seat and back
- · Nylon glides protect floors from damage
- · No visible fasteners

#### OPTIONS -

- · Choice of wood, polyurethane or solid surface arm caps
- · Choice of wood or metal leg
- · Power/USB options
- · Custom finishes
- · Contrasting fabrics
- · Moisture barrier



## WOOD FINISHES -



#### METAL FINISHES -



## POLYURETHANE ARM CAP FINISHES -



## CORIAN® SOLID SURFACE FINISHES -