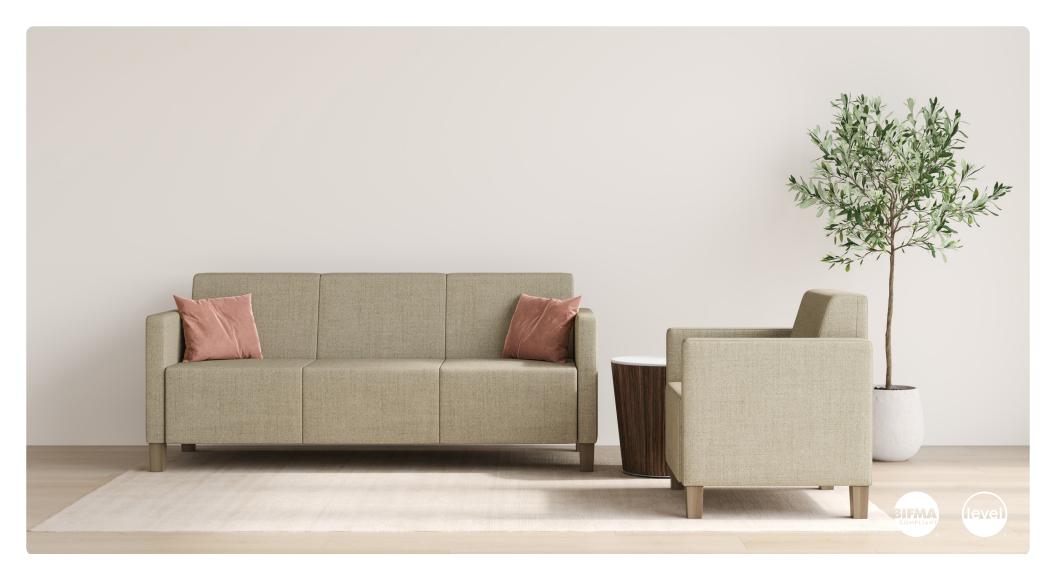

# Carson

Lounge Seating Collection

Carson Lounge Seating offers a clean, rectilinear profile and a structural steel framework for enhanced durability. The Carson family also includes recliners and sleep sofa.

## CRL323

Three-seat W 75.5 D 28 H 35 Seat W 23 D 18 H 18 Arm H 26.5

### FEATURES -

- · 14-gauge steel framework provides enhanced structural integrity
- $\cdot$  Concealed clean-out space between seat and back
- · Nylon glides protect floors from damage
- · No visible fasteners

#### OPTIONS -

- · Choice of wood, polyurethane or solid surface arm caps
- · Choice of wood or metal leg
- · Power/USB options
- · Custom finishes
- · Contrasting fabrics
- · Moisture barrier