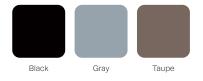

### STATEMENT OF LINE -









W 29.5 D 28 H 33 Seat W 23 D 18 H 18 Arm H 26.5

## CRL133

33" Single Chair
W 39.5 D 28 H 33
Seat W 33 D 18 H 18
Arm H 26.5

## CRL223

Two-seat W 52.5 D 28 H 33 Seat W 23 D 18 H 18 Arm H 26.5









## CRL323

Three-seat W 75.5 D 28 H 35 Seat W 23 D 18 H 18 Arm H 26.5

### FEATURES -

- · 14-gauge steel framework provides enhanced structural integrity
- $\cdot$  Concealed clean-out space between seat and back
- · Nylon glides protect floors from damage
- · No visible fasteners

#### OPTIONS -

- · Choice of wood, polyurethane or solid surface arm caps
- · Choice of wood or metal leg
- · Power/USB options
- · Custom finishes
- · Contrasting fabrics
- · Moisture barrier



## WOOD FINISHES -



#### METAL FINISHES -



## POLYURETHANE ARM CAP FINISHES -



## CORIAN® SOLID SURFACE FINISHES -