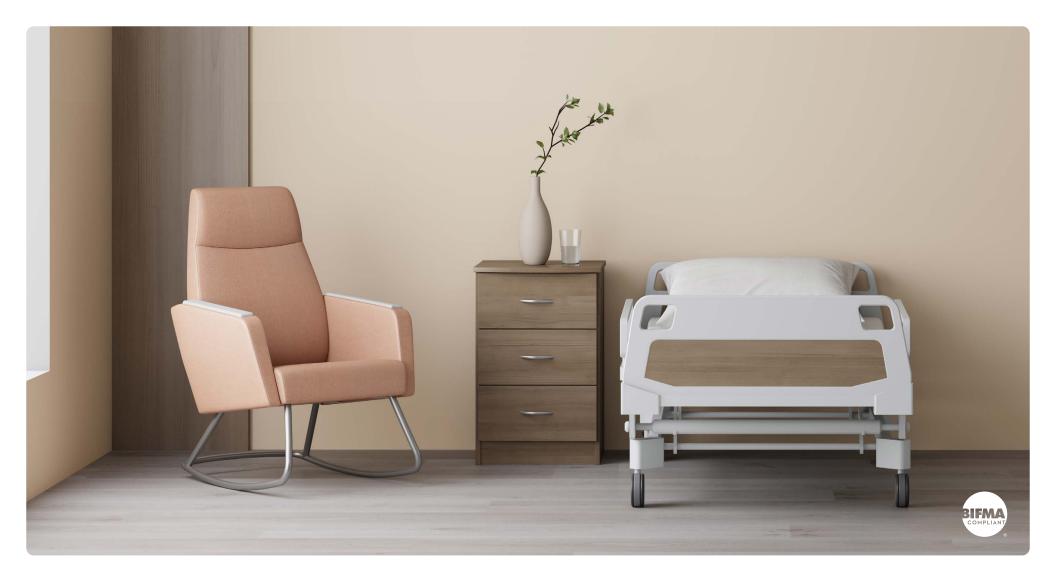

# Abrazo

Patient Seating Collection

Lean into unexpected comfort with the lounge-inspired Abrazo patient seating collection. Redefining what's expected from healthcare seating, Abrazo supports comfort in patient rooms and nurseries. The eye-catching, customizable series includes optional solid surface or wood arm caps, and the rocker features a short rocking action engineered with safety in mind.

### FEATURES -

- · Floating back design
- · Available in high-back or mid-back
- · 360-degree seat clean out
- · Choice of 2 bases
- · Fully welded leg and rocker base
- · Replaceable components
- · Meets ANSI/BIFMA X5.4-2020

### OPTIONS -

- · Choice of solid surface or wood arm caps
- · Custom finishes
- · Contrasting fabrics
- · Moisture barrier