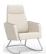

# Abrazo

Patient Seating Collection

Lean into unexpected comfort with the lounge-inspired Abrazo patient seating collection. Redefining what's expected from healthcare seating, Abrazo supports comfort in patient rooms and nurseries. The eye-catching, customizable series includes optional solid surface or wood arm caps, and the rocker features a short rocking action engineered with safety in mind.

ABC121-RB-MB

Mid-back, rocker base W 27.25 D 32.5 H 30.25 Seat W 20.75 D 18 H 18.5

ABC121-LB-HB

Highback, leg base W 27.25 D 28.75 H 45 Seat W 20.75 D 18.75 H 18.25

ABC121-RB-HB

Highback, rocker base W 27.25 D 32.5 H 43 Seat W 20.75 D 18 H 18.5

### FEATURES -

- · Floating back design
- · Available in high-back or mid-back
- · 360-degree seat clean out
- · Choice of 2 bases
- · Fully welded leg and rocker base
- · Replaceable components
- · Meets ANSI/BIFMA X5.4-2020