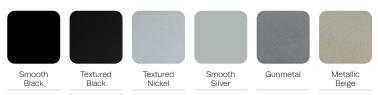

customizable series includes optional solid surface or wood arm caps, and the rocker features a short rocking action engineered with safety in mind.







ABC121-RB-MB

Mid-back, rocker base W 27.25 D 32.5 H 30.25 Seat W 20.75 D 18 H 18.5



ABC121-LB-HB

Highback, leg base W 27.25 D 28.75 H 45 Seat W 20.75 D 18.75 H 18.25



ABC121-RB-HB

Highback, rocker base W 27.25 D 32.5 H 43 Seat W 20.75 D 18 H 18.5









### FEATURES -

- · Floating back design
- · Available in high-back or mid-back
- · 360-degree seat clean out
- · Choice of 2 bases
- · Fully welded leg and rocker base
- · Replaceable components
- · Meets ANSI/BIFMA X5.4-2020

### OPTIONS -

- · Choice of solid surface or wood arm caps
- · Custom finishes
- · Contrasting fabrics
- · Moisture barrier







## METAL FINISHES -



#### WOOD FINISHES -



## CORIAN SOLID SURFACE FINISHES -