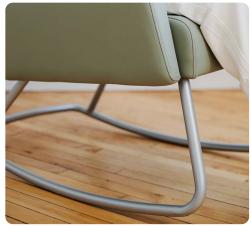

### FEATURES -

- · Floating back design
- · Available in high-back or mid-back
- · 360-degree seat clean out
- · Choice of 2 bases
- · Fully welded leg and rocker base
- · Replaceable components
- · Meets ANSI/BIFMA X5.4-2020