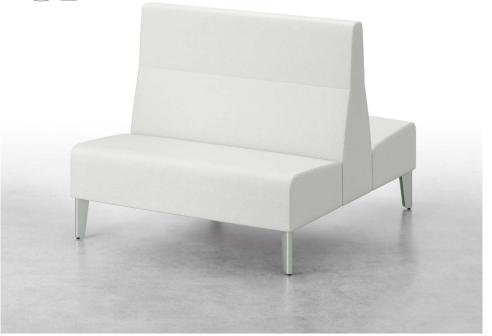

# **Podium Lounge**

Podium's shared platform base accommodates a wide variety of preconfigured seating and table solutions. Its sleek, contemporary design is specifically tailored for healthcare environments, seamlessly blending modern elegance with thoughtful flexibility and functionality.

#### Designed for: