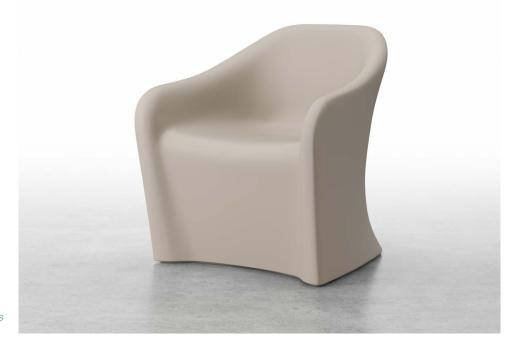

# Flo Lounge

A charming addition to the Flo series, this lounge collection offers beautiful organic lines, a soothing color palette, and subtle safety elements. Its unique wide seat option and versatility for indoor and outdoor use provide patients and visitors with an inviting place to relax.

#### Designed for: