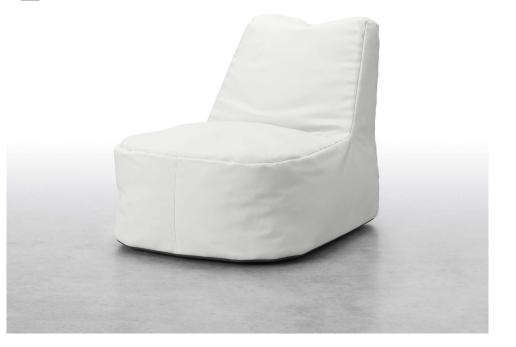

# **Kiwi Seating**

A fun mixture of chair and bean bag, Kiwi is a great option for group spaces and lounge areas in Behavioral Health environments.

#### Designed for:

Healthcare