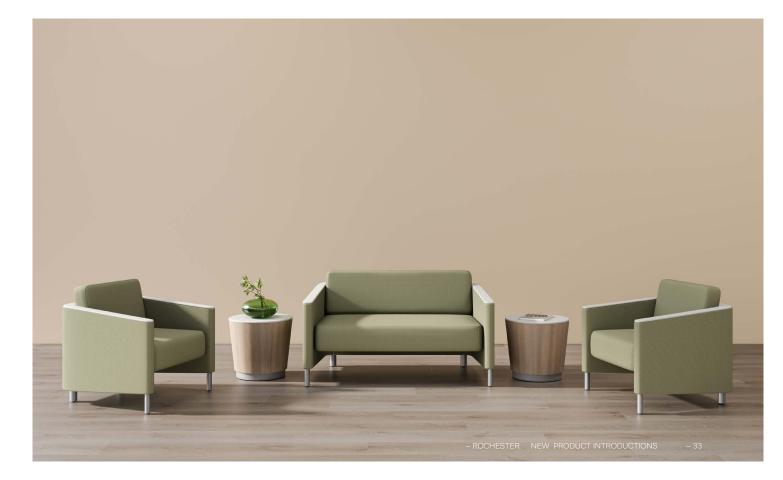

# **Rochester Lounge**

Rochester is a timeless lounge collection featuring sculptural lines, rounded back, and simple legs. Tailored for a wide range of healthcare applications, this collection includes an integrated clean-out space, and optional solid surface surround arm caps.

#### Designed for: