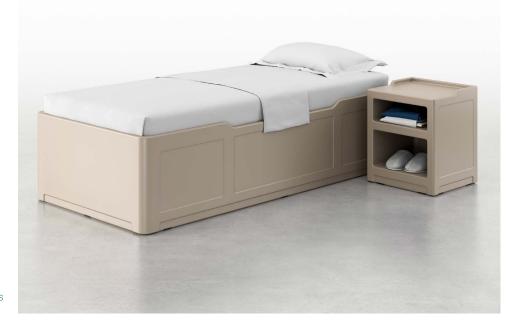

# Flo Casegoods

Flo is a rotationally-molded casegoods collection for Behavioral Health environments. Consisting of a bed, bedside, and shelving, all units are constructed with high impact polyethylene, continuously molded for maximum durability.

#### Designed for:

Healthcare

GOLD