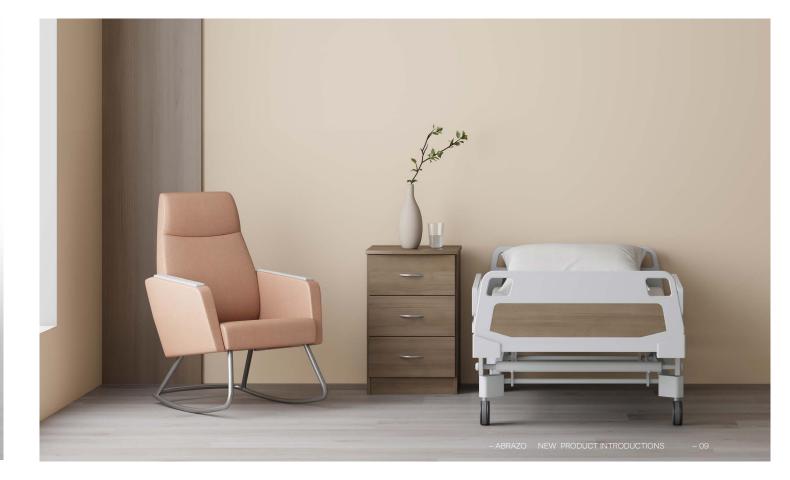

# **Abrazo Rocker** Lean into unexpected comfort with the lounge-inspired Abrazo patient seating collection. Redefining what's expected from healthcare seating, Abrazo supports comfort in patient rooms and nurseries. The eye-catching, customizable series includes optional solid surface or wood arm caps, and the rocker features a short rocking action engineered with safety in mind. Designed for: O Behavioral Health