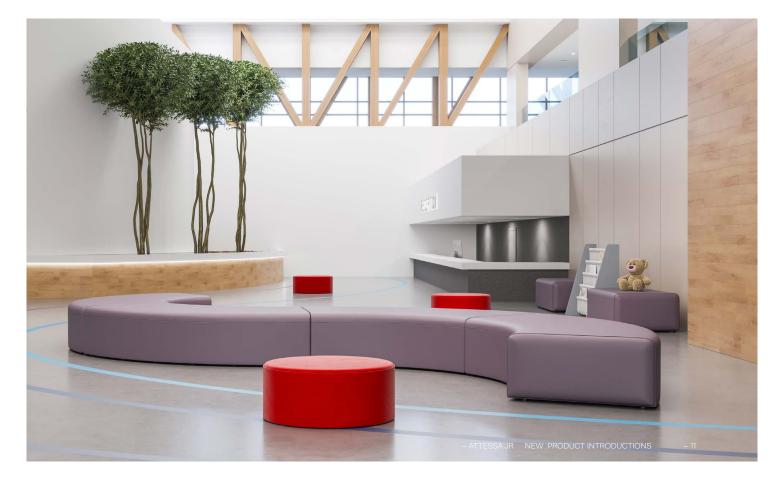

#### Attessa Jr. Modular

Attessa Jr. is designed for children and offers flexibility to suit any pediatric space. The child-friendly modular components of Attessa Jr. are built with durability and safety as a top priority.

#### Designed for: