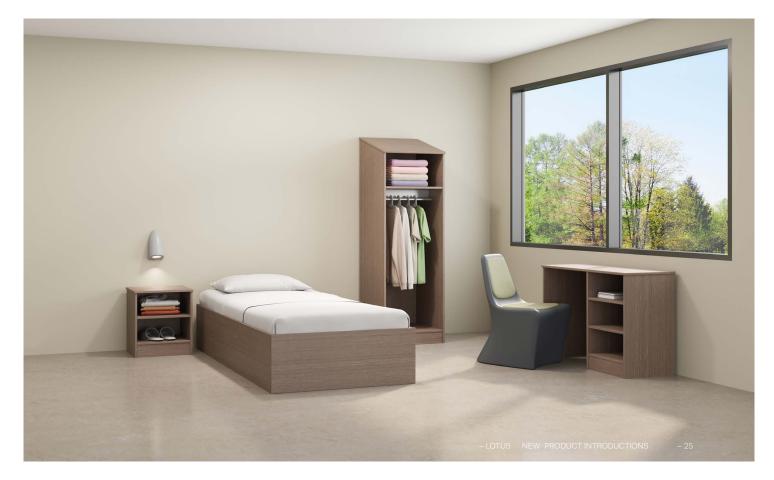

# **Lotus Casegoods**

Made from recycled material, this collection includes highly durable beds, desks, tables and shelves in a wood grain inspired finish. The double-wall bed construction, proprietary joinery system, and ligature-resistant features are intentionally designed for Behavioral Health spaces.