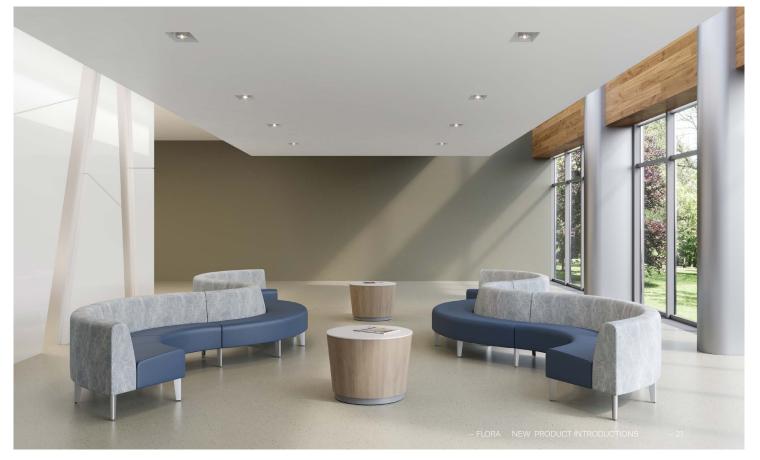

# Flora Modular

Flora is an adaptable seating collection tailored for healthcare environments. It's infinite options and configurations deliver a modern, creative and functional design to healing spaces.

#### Designed for: