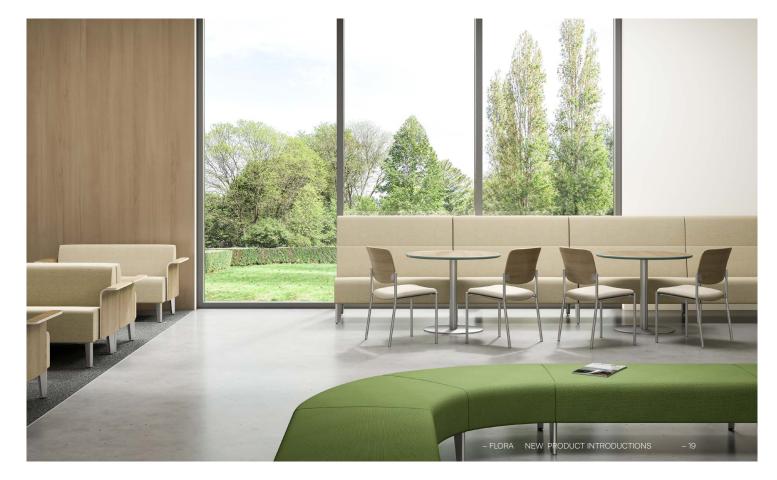

# Flora Banquette

Featuring a clean-out space, field replaceable upholstery and non-marring glides, Flora banquettes are tailored for healthcare spaces. The optional fluted backs and top-stitching provide an elevated design.

#### Designed for:

# Flora Modular

Flora is an adaptable seating collection tailored for healthcare environments. It's infinite options and configurations deliver a modern, creative and functional design to healing spaces.