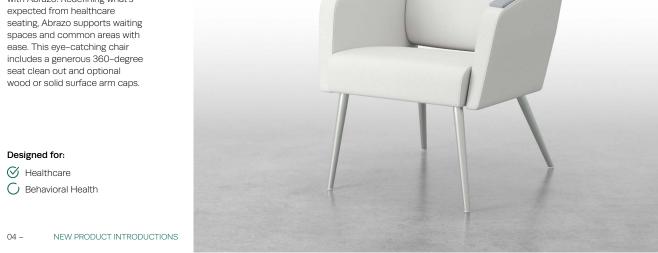

# **Abrazo Guest Seating**

Lean into unexpected comfort with Abrazo. Redefining what's expected from healthcare seating, Abrazo supports waiting spaces and common areas with ease. This eye-catching chair includes a generous 360-degree seat clean out and optional wood or solid surface arm caps.

#### Designed for: