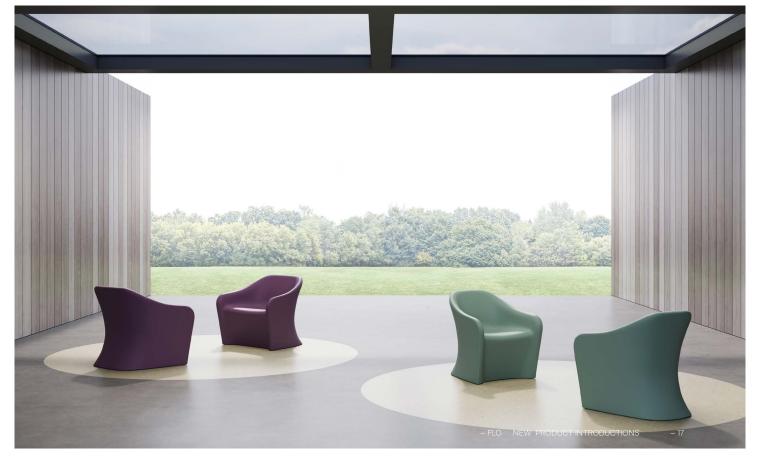

# Flo Lounge

A charming addition to the Flo series, this lounge collection offers beautiful organic lines, a soothing color palette, and subtle safety elements. Its unique wide seat option and versatility for indoor and outdoor use provide patients and visitors with an inviting place to relax.

#### Designed for: