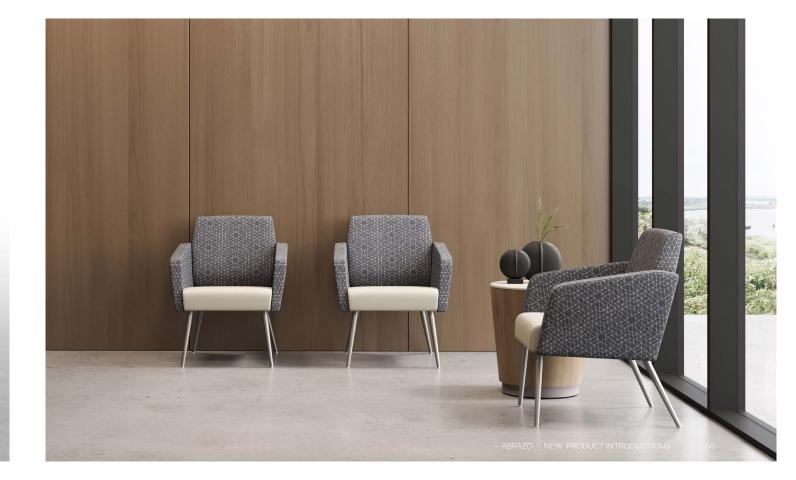

# **Abrazo Guest Seating**

Lean into unexpected comfort with Abrazo. Redefining what's expected from healthcare seating, Abrazo supports waiting spaces and common areas with ease. This eye-catching chair includes a generous 360-degree seat clean out and optional wood or solid surface arm caps.

#### Designed for: