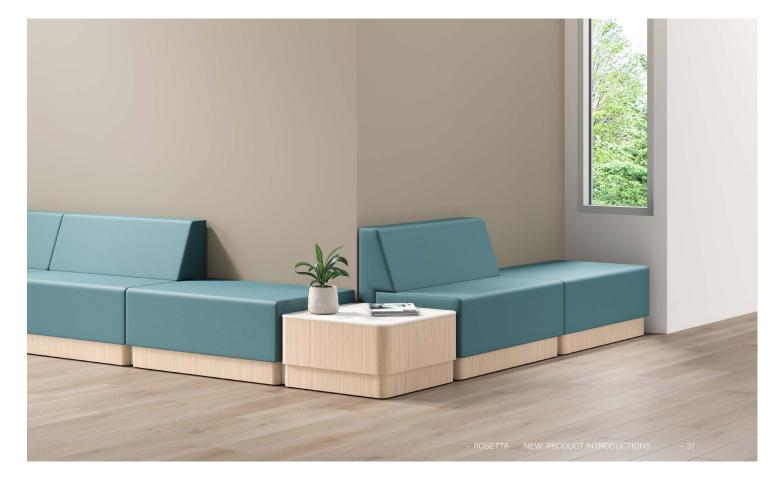

# Rosetta Modular

The stylish and comfortable Rosetta modular seating features a durable plinth base for Behavioral Health. The collection also includes coordinating tables for increased versatility.

#### Designed for: