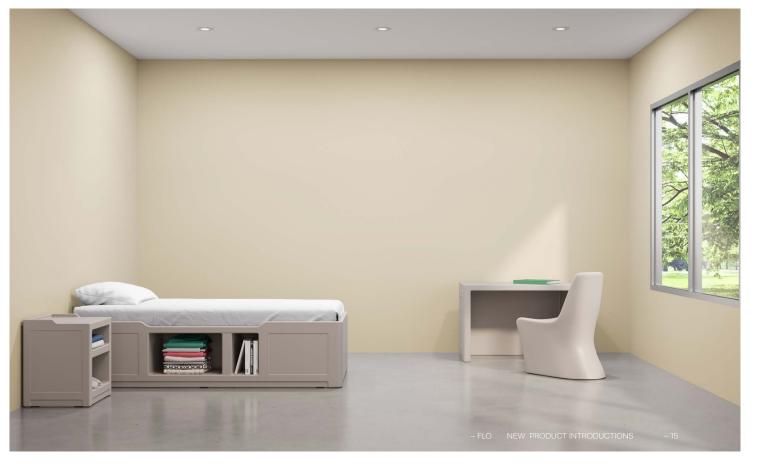

# Flo Casegoods

Flo is a rotationally-molded casegoods collection for Behavioral Health environments. Consisting of a bed, bedside, and shelving, all units are constructed with high impact polyethylene, continuously molded for maximum durability.

#### Designed for:

Healthcare

GOLD