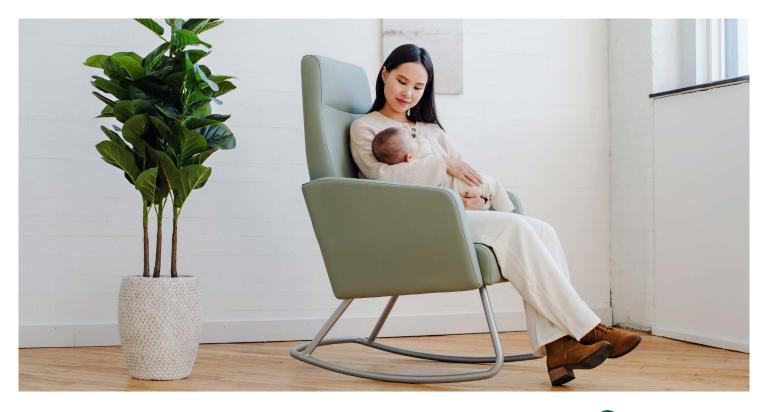

# **Abrazo Rocker** Lean into unexpected comfort with the lounge-inspired Abrazo patient seating collection. Redefining what's expected from healthcare seating, Abrazo supports comfort in patient rooms and nurseries. The eye-catching, customizable series includes optional solid surface or wood arm caps, and the rocker features a short rocking action engineered with safety in mind. Designed for: O Behavioral Health