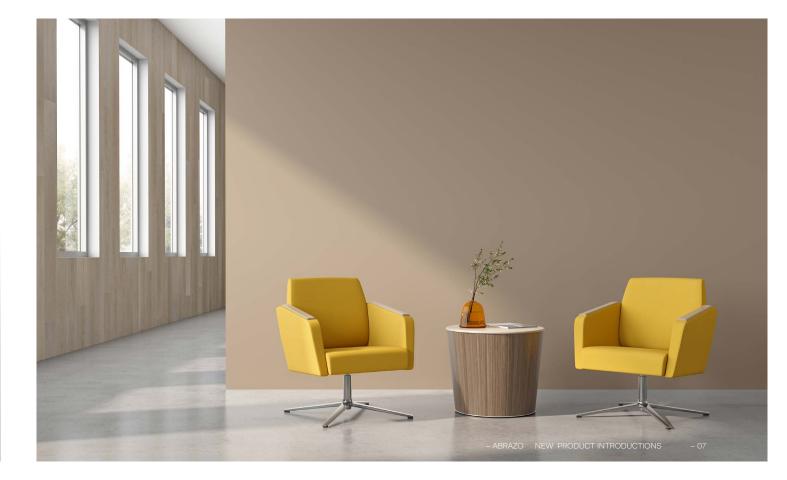

# Abrazo Lounge Lean into unexpected comfort with the Abrazo seating collection. Redefining what's expected from healthcare seating, Abrazo supports common areas and respite rooms with ease. This eye-catching collection includes a swivel star or swivel star with tilt base, as well as optional wood or solid surface arm caps. Designed for: O Behavioral Health