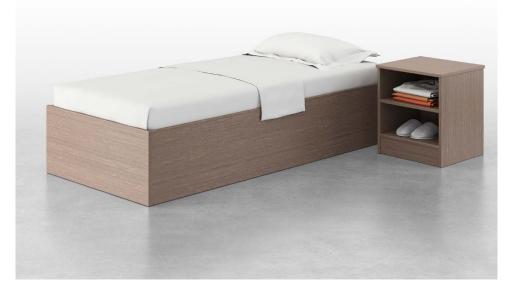

# Flo Casegoods

Flo is a rotationally-molded casegoods collection for Behavioral Health environments. Consisting of a bed, bedside, and shelving, all units are constructed with high impact polyethylene, continuously molded for maximum durability.

#### Designed for:

Healthcare

GOLD