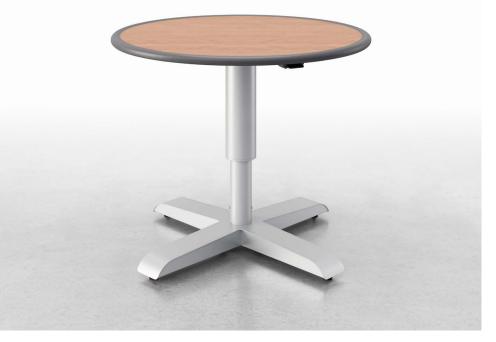

# Rise Adjustable Table

Rise caters to the unique needs of healthcare and senior living facilities. This collection of tables features a 7" high adjustment capability for enhanced comfort and support.

#### Designed for: