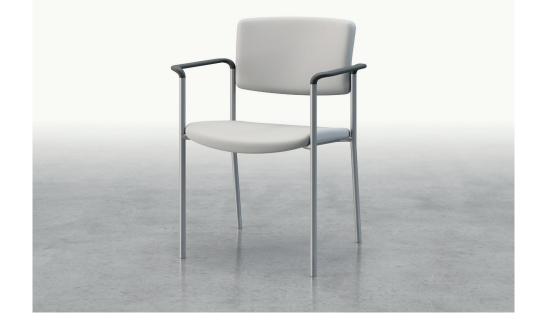

# Accent

Accent stacking chair collection fits effortlessly into a wide range of healthcare spaces. With a choice of three seat widths and contoured back and waterfall seat design, Accent is highly comfortable and accommodating for all.