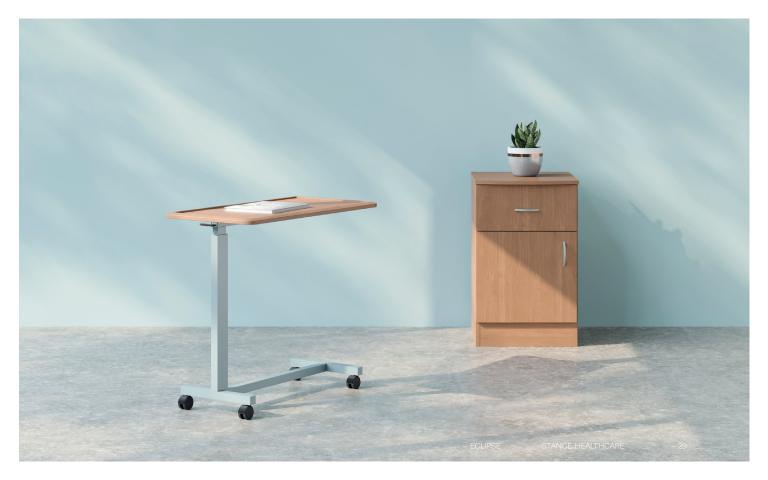

# **Eclipse**

The Eclipse Overbed Table is a dependable table designed as an economical option that offers great value. A spring-assisted lift mechanism allows the tabletop to be raised easily and permits infinite height positioning within a range of 28" and 45".