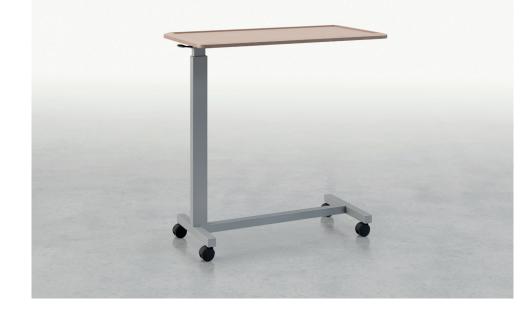

# **Eclipse**

The Eclipse Overbed Table is a dependable table designed as an economical option that offers great value. A spring-assisted lift mechanism allows the tabletop to be raised easily and permits infinite height positioning within a range of 28" and 45".