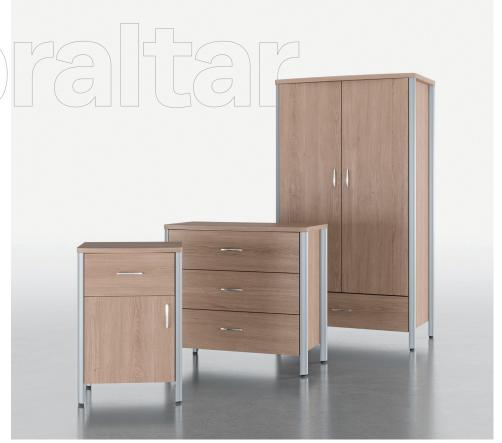

# Gibraltar

Featuring an attractive aluminum leg to protect against damage, the Gibraltar Collection is robust, safe and easy-to-clean.