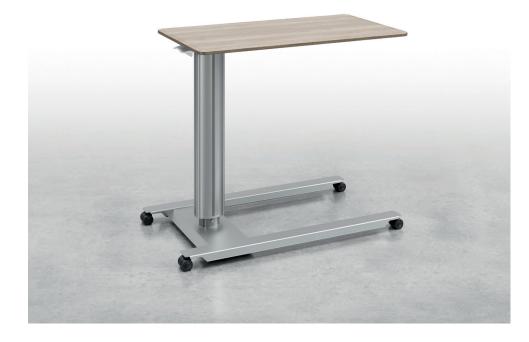

# Olsen

Olsen is an attractive, highly functional Overbed Table featuring smooth and quiet height adjustability that can be positioned infinitely between 28" and 45" high. Additionally, Olsen offers an optional flip-up extension that provides an additional 10" of surface area.

# **Eclipse**

The Eclipse Overbed Table is a dependable table designed as an economical option that offers great value. A spring-assisted lift mechanism allows the tabletop to be raised easily and permits infinite height positioning within a range of 28" and 45".