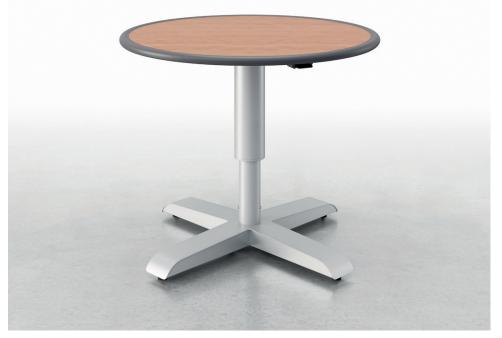

# Rise

Rise caters to the unique needs of healthcare and senior living facilities. This collection of tables features a 7" high adjustment capability for enhanced comfort and support.