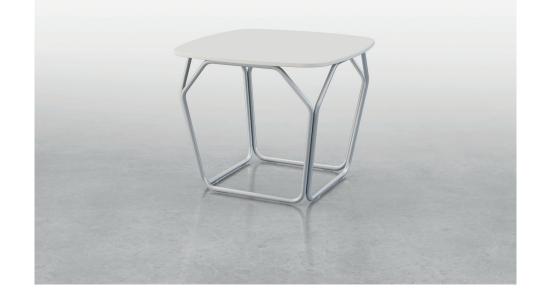

# Gem

Playful and minimalist in design, yet built to last: Gem's lightly scaled geometric frame with soft-shaped top options offer a sophisticated, modern style suited for a multitude of settings.