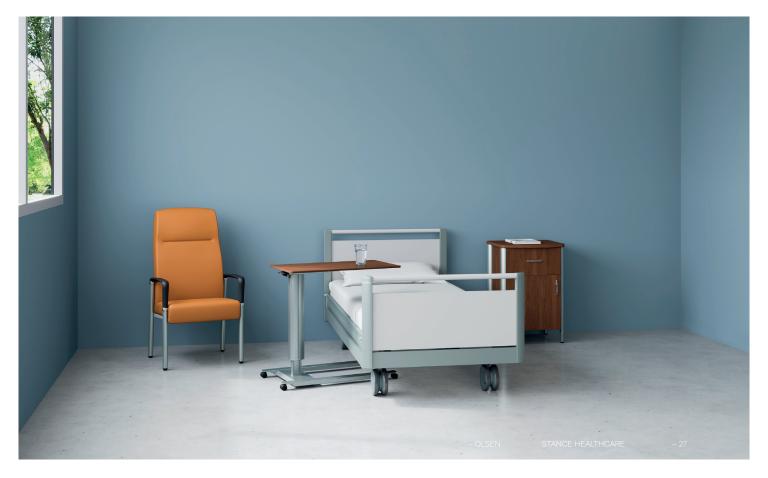

# Olsen

Olsen is an attractive, highly functional Overbed Table featuring smooth and quiet height adjustability that can be positioned infinitely between 28" and 45" high. Additionally, Olsen offers an optional flip-up extension that provides an additional 10" of surface area.