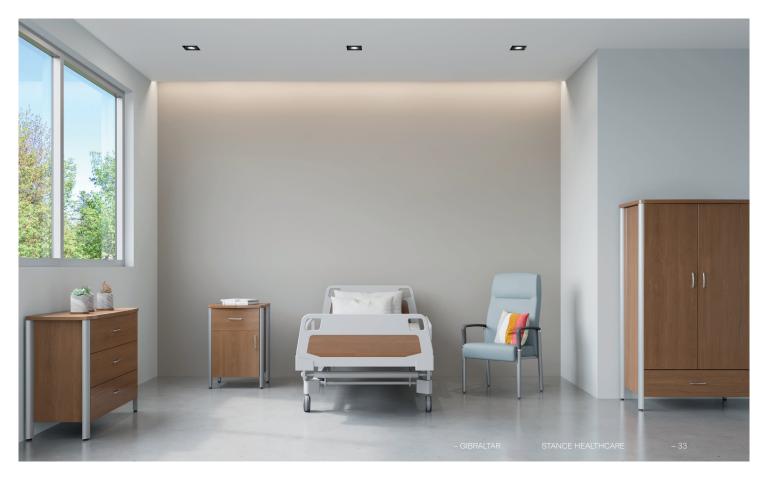

# Gibraltar

Featuring an attractive aluminum leg to protect against damage, the Gibraltar Collection is robust, safe and easy-to-clean.