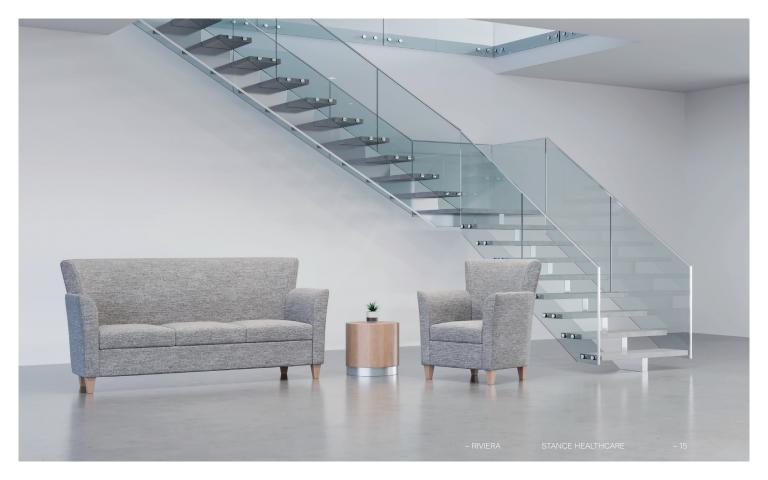

# **Riviera**

The Riviera Collection is easy to clean and offers the option of a metal leg for increased durability.