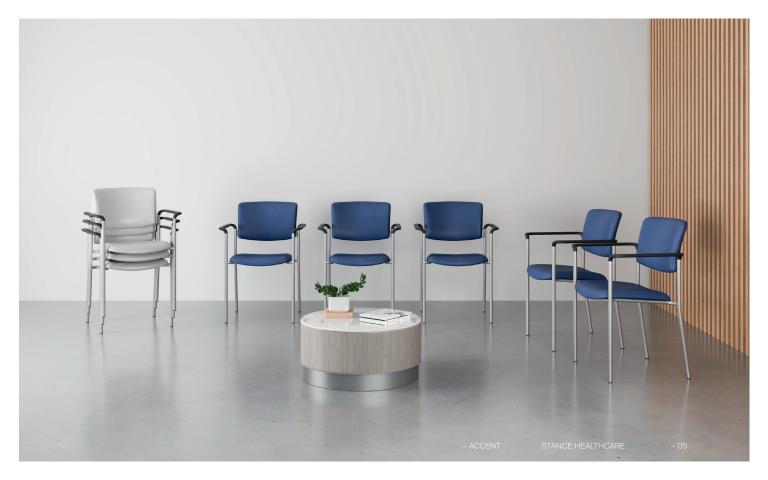

# Accent

Accent stacking chair collection fits effortlessly into a wide range of healthcare spaces. With a choice of three seat widths and contoured back and waterfall seat design, Accent is highly comfortable and accommodating for all.