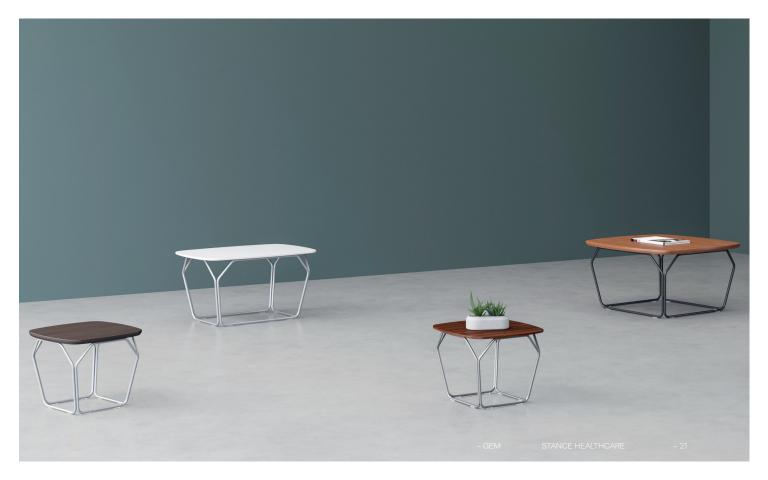

# Gem

Playful and minimalist in design, yet built to last: Gem's lightly scaled geometric frame with soft-shaped top options offer a sophisticated, modern style suited for a multitude of settings.