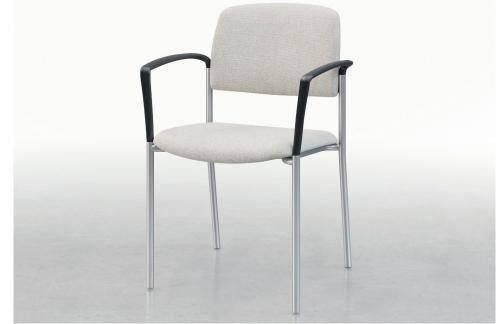

# Accent

Accent stacking chair collection fits effortlessly into a wide range of healthcare spaces. With a choice of three seat widths and contoured back and waterfall seat design, Accent is highly comfortable and accommodating for all.