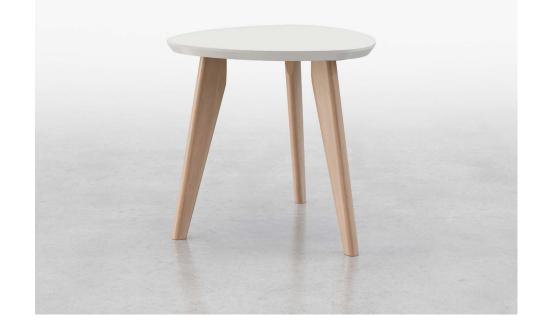

# Zurich

The Zurich collection features a coordinating coffee table and end table, in a classic modern style – the perfect finishing touch to any sitting area.