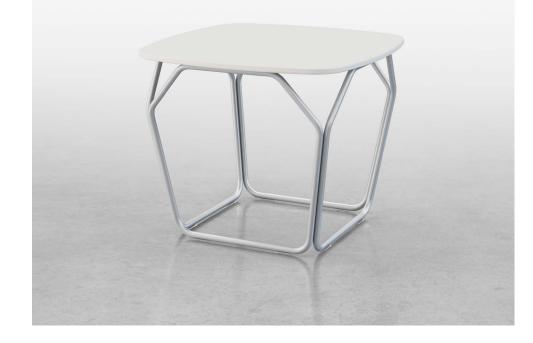

## Gem

Playful and minimalist in design, yet built to last: Gem's lightly scaled geometric frame with soft-shaped top options offer a sophisticated, modern style suited for a multitude of healthcare settings.