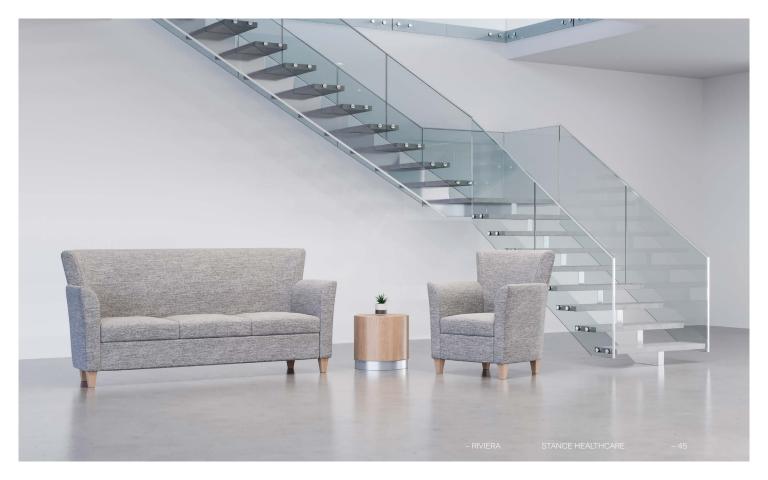

# Riviera

Riviera's transitional design is at home in any healthcare environment. The Riviera Collection is easy to clean and offers the option of a metal leg for increased durability.