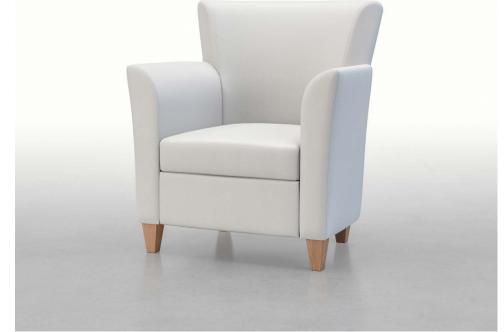

# Riviera

Riviera's transitional design is at home in any healthcare environment. The Riviera Collection is easy to clean and offers the option of a metal leg for increased durability.