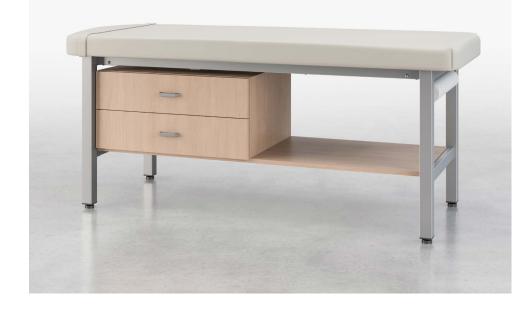

# **Treatment Tables**

Stance Treatment Tables are exceptionally durable, attractive and feature a 750lb weight rating. All models are available in a refreshing range of finish options that will enhance any clinical space.