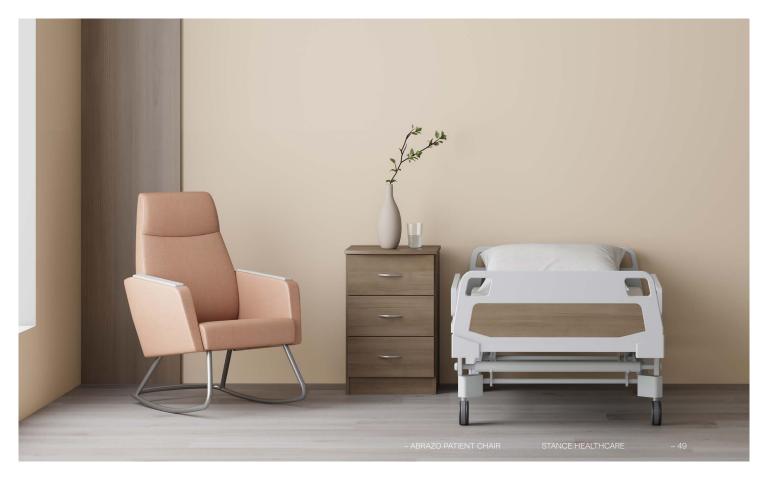

# **Abrazo Patient Chair**

Lean into unexpected comfort with the lounge-inspired Abrazo patient seating collection. Redefining what's expected from healthcare seating, Abrazo supports comfort in patient rooms and nurseries. The eye-catching, customizable series includes optional solid surface or wood arm caps, and the rocker features a short rocking action engineered with safety in mind.