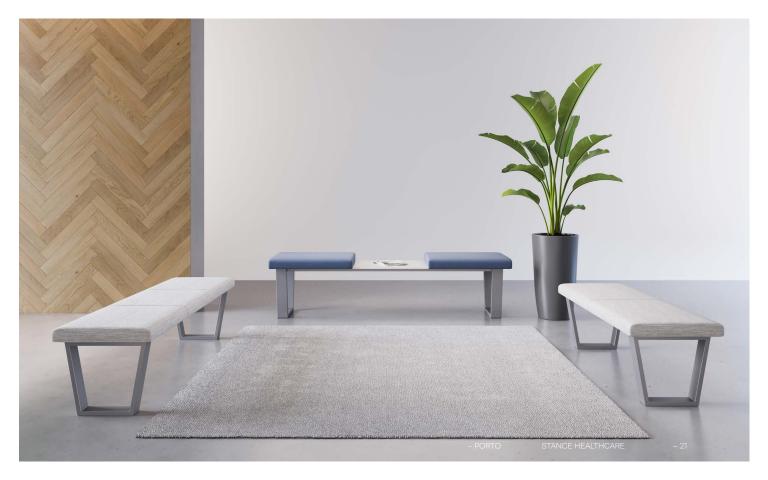

### Porto

Porto benches are built to the highest standard of quality and offer a contemporary style in a choice of 2-seat or 3-seat configurations with solid surface and power/USB options.