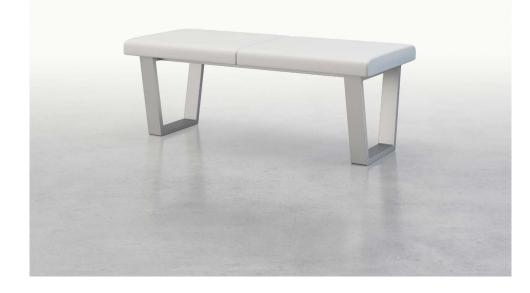

### Porto

Porto benches are built to the highest standard of quality and offer a contemporary style in a choice of 2-seat or 3-seat configurations with solid surface and power/USB options.