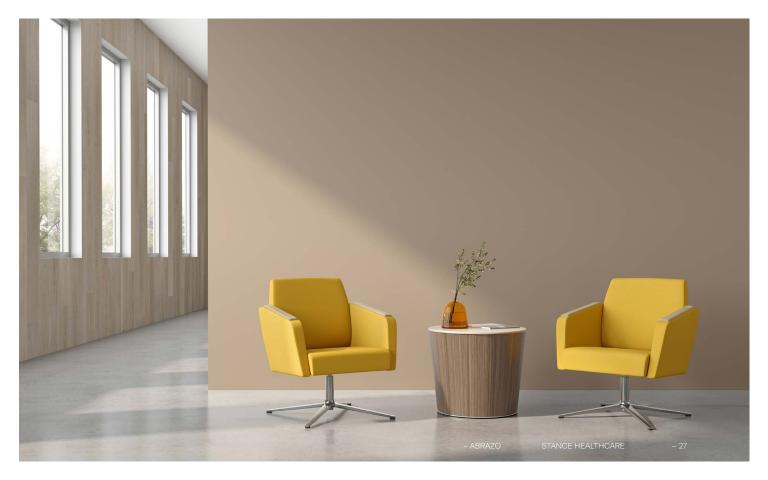

### Abrazo

Lean into unexpected comfort with the Abrazo seating collection. Redefining what's expected from healthcare seating, Abrazo supports common areas and respite rooms with ease. This eye–catching collection includes a swivel star or swivel star with tilt base, as well as optional wood or solid surface arm caps.