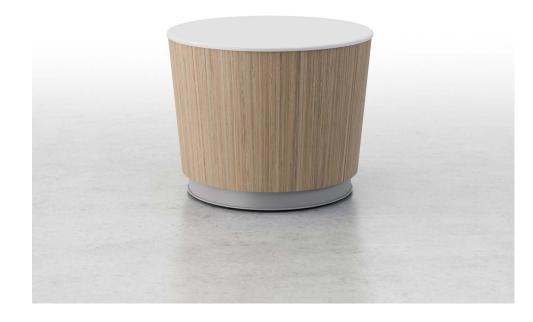

## **Pavilion**

Featuring a unique tapered base design, our Pavilion drum tables offer endless options to customize, with several highly durable Corian® solid surface and Marmoleum finishes to choose from. With its built-to-last features, Pavilion is an ideal selection for use in healthcare environments.