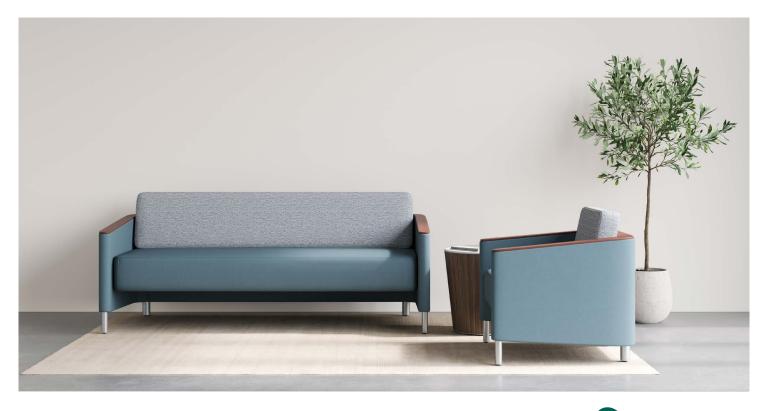

### Abrazo

Lean into unexpected comfort with the Abrazo seating collection. Redefining what's expected from healthcare seating, Abrazo supports common areas and respite rooms with ease. This eye–catching collection includes a swivel star or swivel star with tilt base, as well as optional wood or solid surface arm caps.

# **Abrazo Patient Chair**

Lean into unexpected comfort with the lounge-inspired Abrazo patient seating collection. Redefining what's expected from healthcare seating, Abrazo supports comfort in patient rooms and nurseries. The eye-catching, customizable series includes optional solid surface or wood arm caps, and the rocker features a short rocking action engineered with safety in mind.