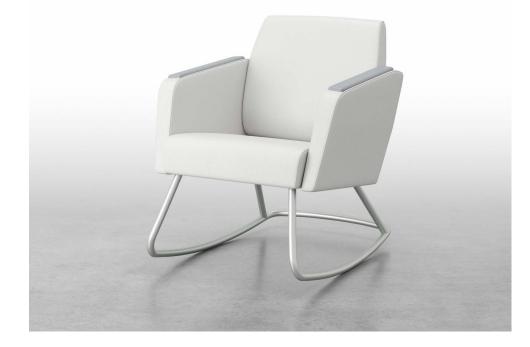

# **Abrazo Patient Chair**

Lean into unexpected comfort with the lounge-inspired Abrazo patient seating collection. Redefining what's expected from healthcare seating, Abrazo supports comfort in patient rooms and nurseries. The eye-catching, customizable series includes optional solid surface or wood arm caps, and the rocker features a short rocking action engineered with safety in mind.