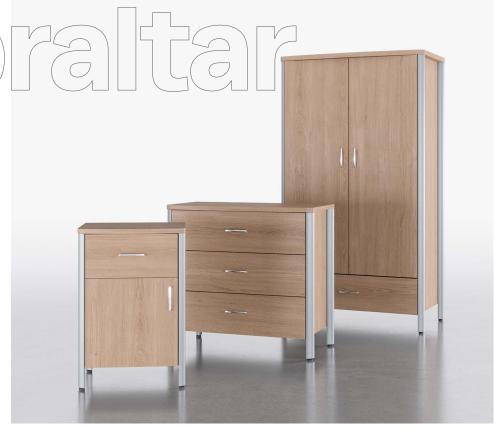

# Gibraltar

Featuring an aluminum leg to protect the cabinets from damage, the Gibraltar Collection is robust while being easy to maintain, with a 6" clearance space below each cabinet.