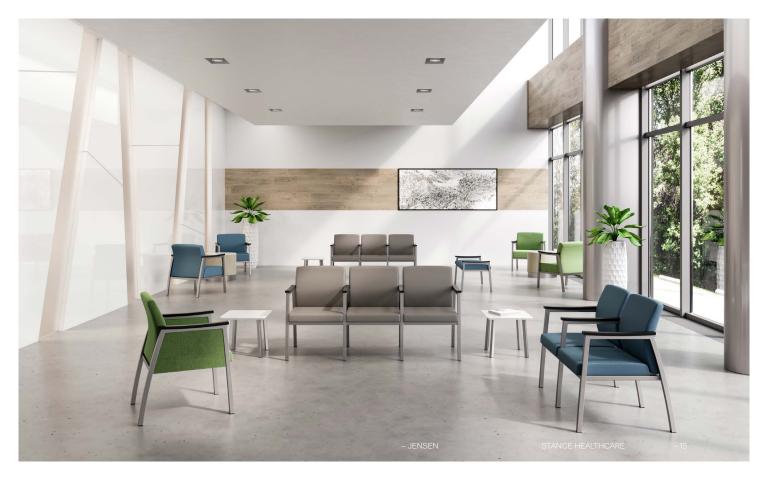

## Jensen

### Jensen

Intentionally designed for today's modern healthcare facilities, Jensen blends a stylish midcentury design with the strength of metal.