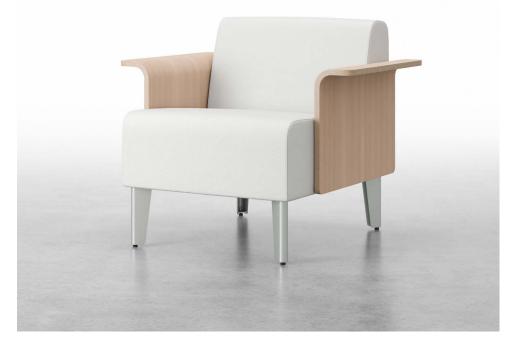

### Abrazo

Lean into unexpected comfort with the Abrazo seating collection. Redefining what's expected from healthcare seating, Abrazo supports common areas and respite rooms with ease. This eye–catching collection includes a swivel star or swivel star with tilt base, as well as optional wood or solid surface arm caps.