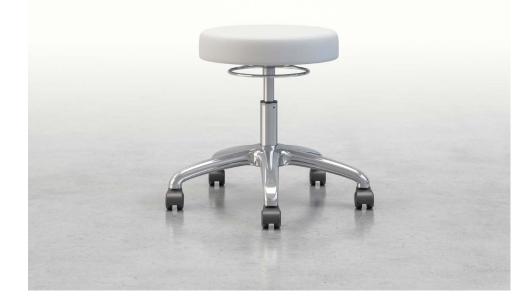

# **Physician Stools**

Stance Healthcare Physician Stools combine comfort, functionality and aesthetic appeal, featuring molded foam seats and a choice of two cylinders to meet different seat height requirements.