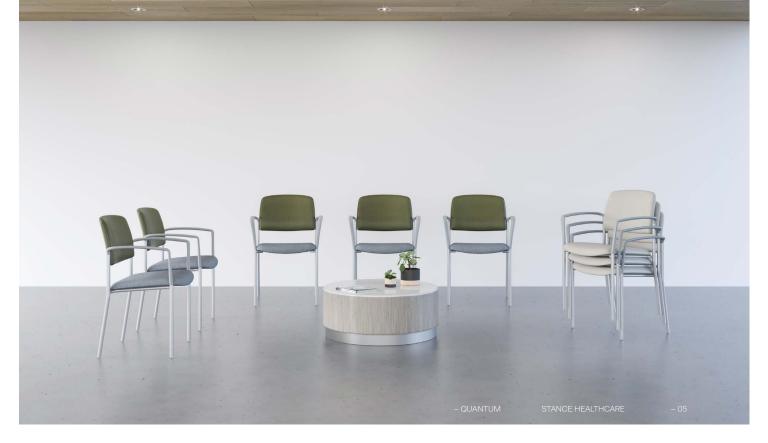

# Quantum

### Quantum

Available with or without arms, multiple seat widths and a wide range of options to choose from, Quantum brings a new level of versatility and design to modern healthcare spaces.