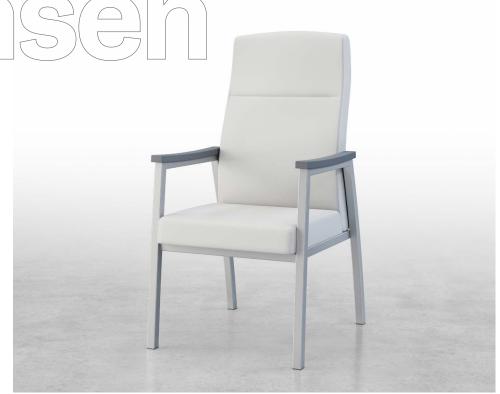

### Jensen

Intentionally designed for today's modern healthcare facilities, Jensen blends a stylish midcentury design with the strength of metal.

### Jensen

Thoughtfully designed for today's modern healthcare facilities, Jensen is comfortable, easy-to-clean and blends stylish design with the strength of metal.