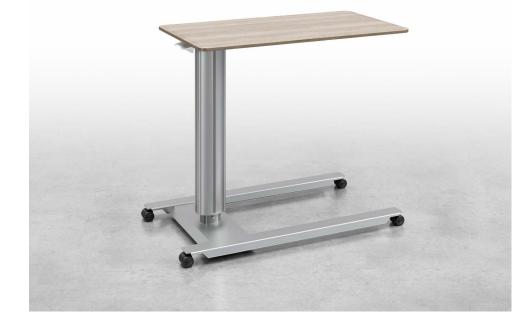

# Olsen

Olsen is an attractive, highly functional Overbed Table featuring smooth and quiet height adjustability that can be positioned infinitely between 28" and 45" high. Additionally, Olsen offers an optional flip-up extension that provides an additional 10" of surface area.