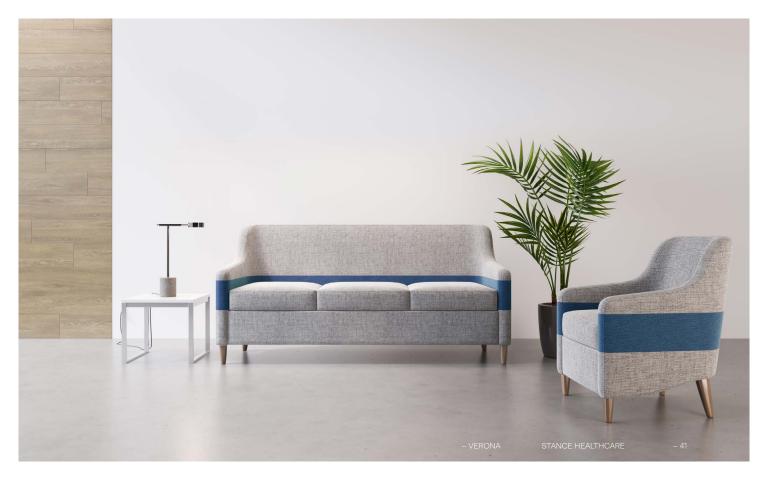

# Verona

Verona's compact design, pleasing aesthetic and contrasting fabric band brings a simple yet sophisticated design element to any healthcare lounge or waiting area.