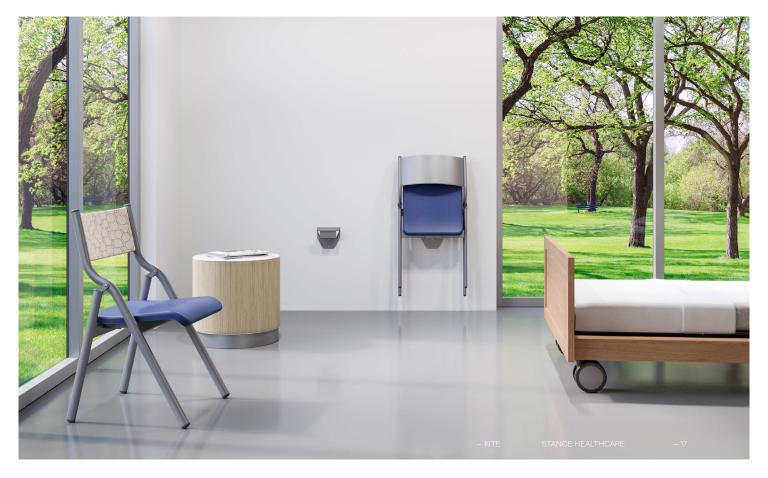

### Kite

Kite Metal is Ideal for patient rooms and virtually any area where space is at a premium. The lightweight, highly durable metal frame can be conveniently folded and stored on a wall bracket when not in use.