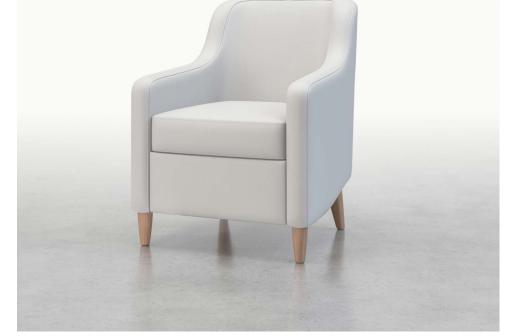

# **Abrazo Patient Chair**

Lean into unexpected comfort with the lounge-inspired Abrazo patient seating collection. Redefining what's expected from healthcare seating, Abrazo supports comfort in patient rooms and nurseries. The eye-catching, customizable series includes optional solid surface or wood arm caps, and the rocker features a short rocking action engineered with safety in mind.