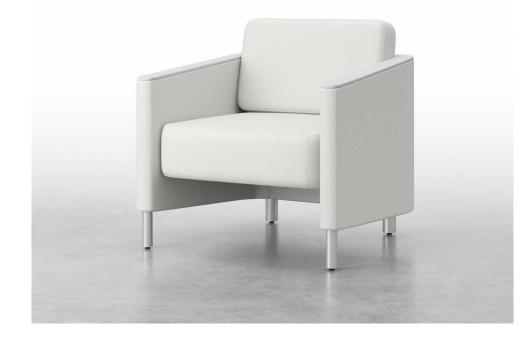

## Rochester

### Rochester

Rochester is a timeless lounge collection featuring sculptural lines, rounded back, and simple legs. Tailored for a wide range of healthcare applications, this collection includes an integrated clean-out space, optional solid surface surround arm caps and field-replaceable upholstery.