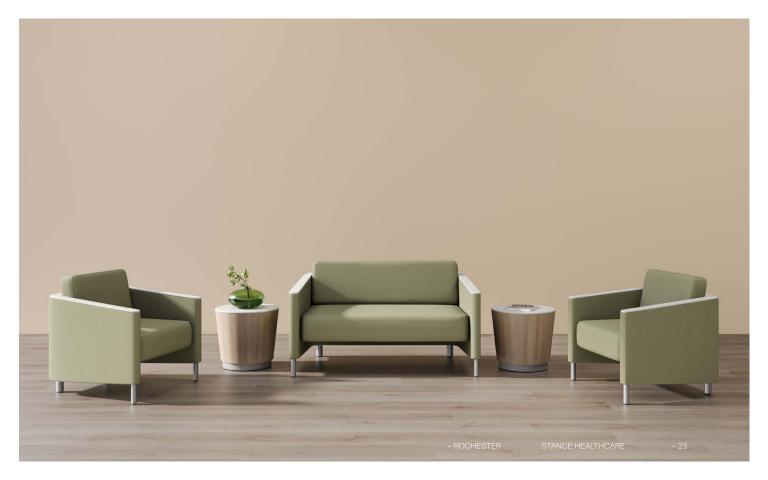

## Rochester

### Rochester

Rochester is a timeless lounge collection featuring sculptural lines, rounded back, and simple legs. Tailored for a wide range of healthcare applications, this collection includes an integrated clean-out space, optional solid surface surround arm caps and field-replaceable upholstery.