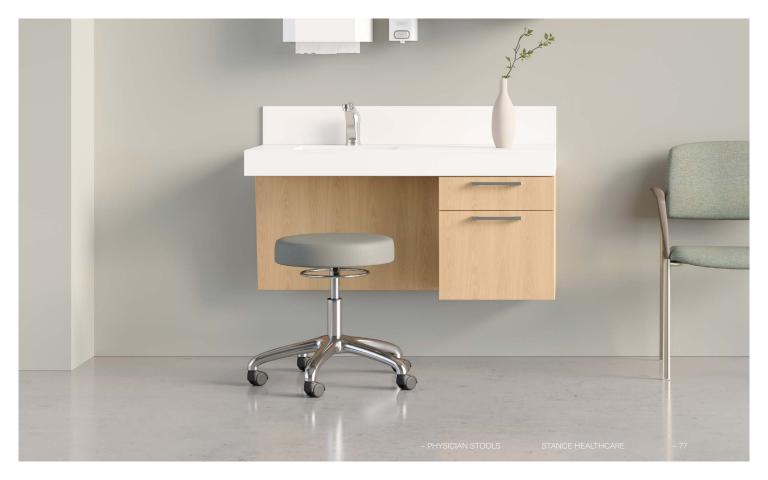

# **Physician Stools**

Stance Healthcare Physician Stools combine comfort, functionality and aesthetic appeal, featuring molded foam seats and a choice of two cylinders to meet different seat height requirements.