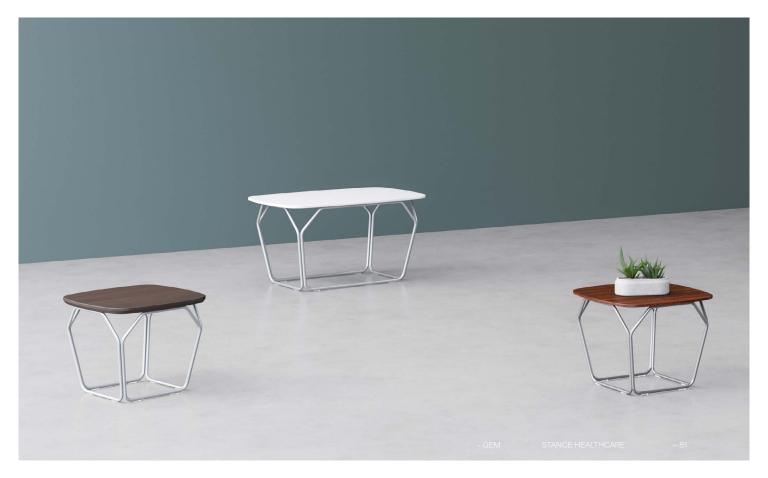

## Gem

Playful and minimalist in design, yet built to last: Gem's lightly scaled geometric frame with soft-shaped top options offer a sophisticated, modern style suited for a multitude of healthcare settings.