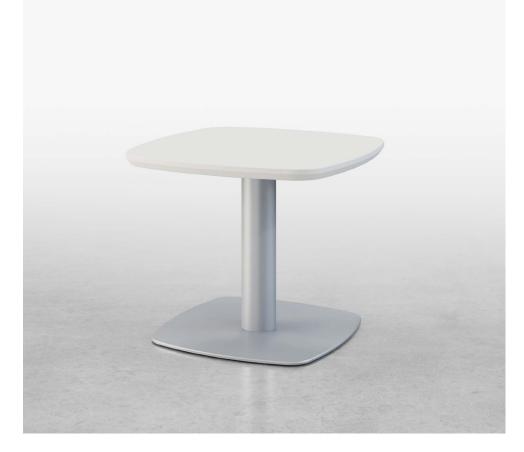

## **Pavilion**

Featuring a unique tapered base design, our Pavilion drum tables offer endless options to customize, with several highly durable Corian® solid surface and Marmoleum finishes to choose from. With its built-to-last features, Pavilion is an ideal selection for use in healthcare environments.