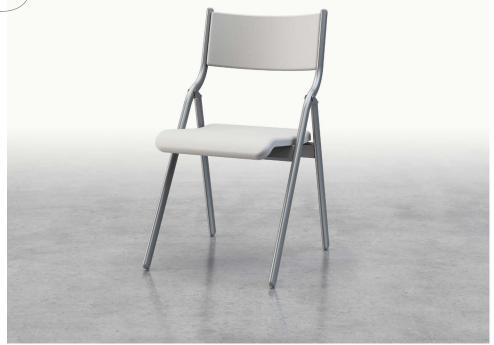

### Kite

Kite Metal is Ideal for patient rooms and virtually any area where space is at a premium. The lightweight, highly durable metal frame can be conveniently folded and stored on a wall bracket when not in use.