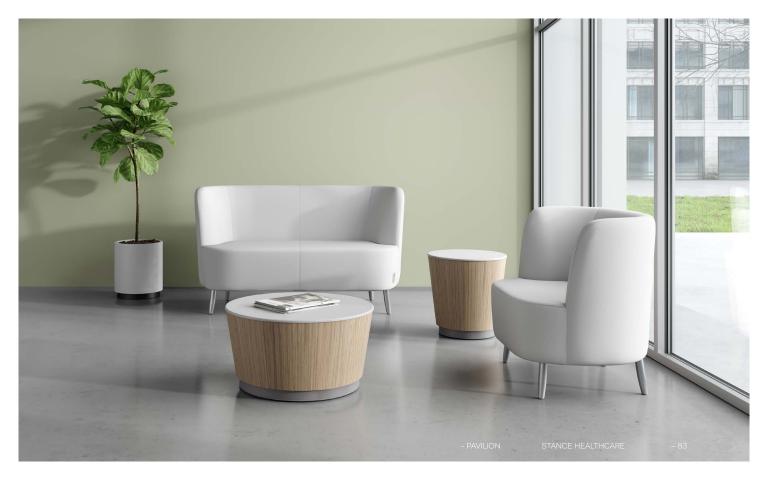

## **Pavilion**

Featuring a unique tapered base design, our Pavilion drum tables offer endless options to customize, with several highly durable Corian® solid surface and Marmoleum finishes to choose from. With its built-to-last features, Pavilion is an ideal selection for use in healthcare environments.