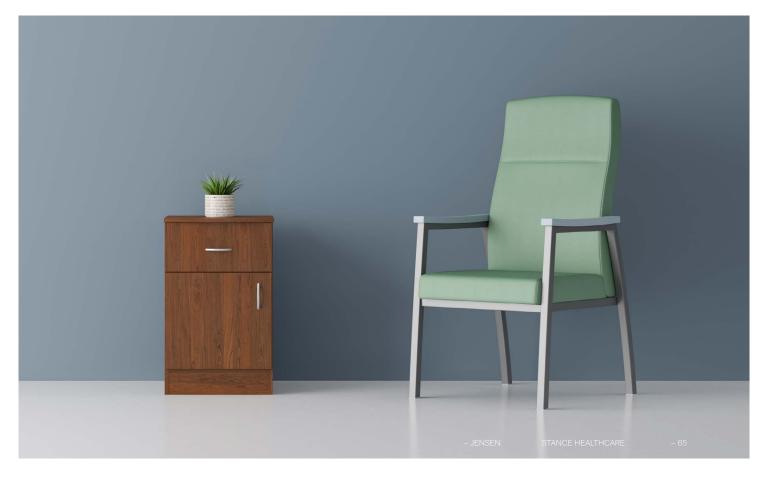

### Jensen

Intentionally designed for today's modern healthcare facilities, Jensen blends a stylish midcentury design with the strength of metal.

### Jensen

Thoughtfully designed for today's modern healthcare facilities, Jensen is comfortable, easy-to-clean and blends stylish design with the strength of metal.