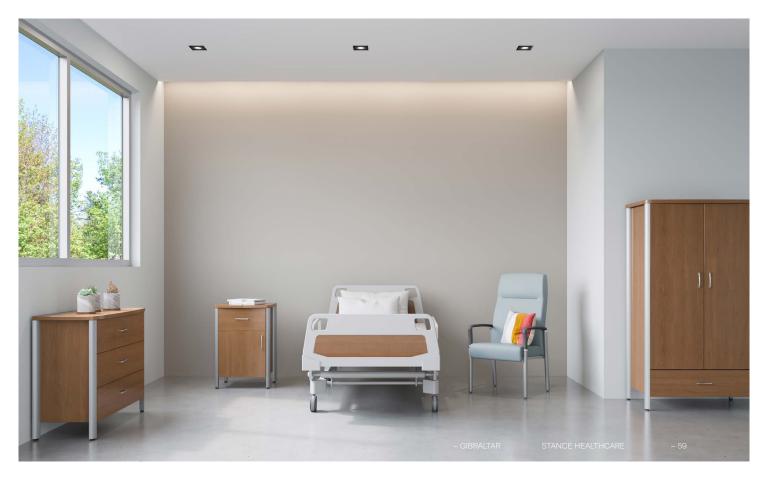

# Gibraltar

Featuring an aluminum leg to protect the cabinets from damage, the Gibraltar Collection is robust while being easy to maintain, with a 6" clearance space below each cabinet.