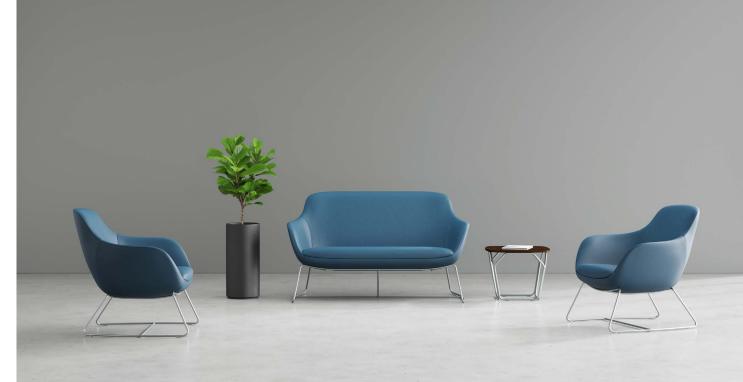

### Rochester

Rochester is a timeless lounge collection featuring sculptural lines, rounded back, and simple legs. Tailored for a wide range of healthcare applications, this collection includes an integrated clean-out space, optional solid surface surround arm caps and field-replaceable upholstery.