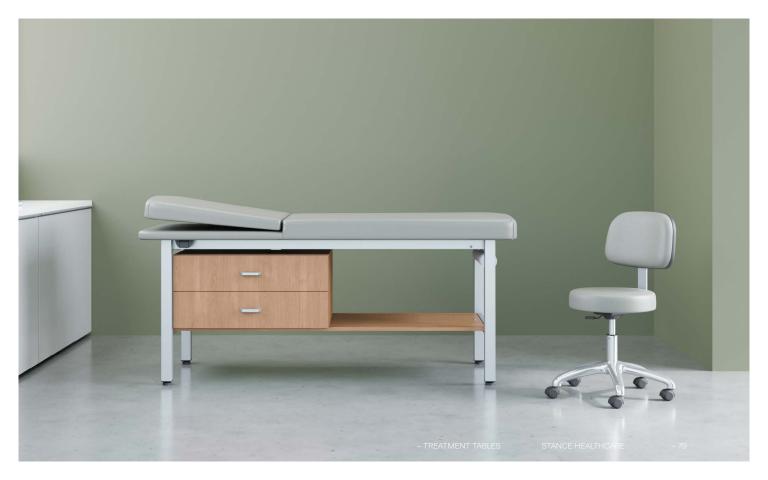

# **Treatment Tables**

Stance Treatment Tables are exceptionally durable, attractive and feature a 750lb weight rating. All models are available in a refreshing range of finish options that will enhance any clinical space.