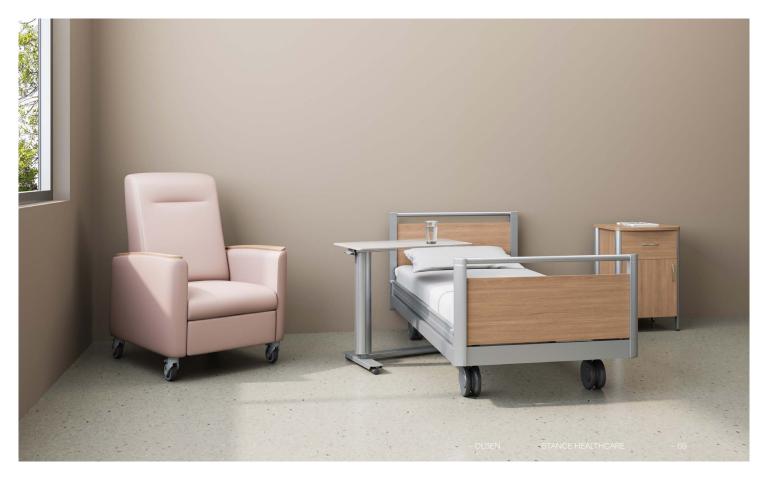

below each cabinet.





# Kindred

The key to the Kindred Collection's popularity is the freedom to mixand-match multiple top, face and toe kick styles, to achieve a desired aesthetic.









# Jensen

Intentionally designed for today's modern patient room, Jensen highback blends a stylish midcentury design with the strength of metal.





# **Legend Rocker**

Legend Rocker is ideally suited for common areas, perinatal spaces and patient rooms, providing a calming experience for patients and new mothers.





# Olsen

Olsen is an attractive, highly functional Overbed Table featuring smooth and quiet height adjustability that can be positioned infinitely between 28" and 45" high. Additionally, Olsen offers an optional flip-up extension that provides an additional 10" of surface area.





# Carson

# **Carson Recliner**

Carson Recliner provides a clean, modern aesthetic and is thoughtfully designed for healthcare environments, with a high level of comfort and ease-ofuse for patients and caregivers.





# **Verity Recliner**

Verity Recliner offers an inviting, homelike aesthetic that brings residential appeal to clinical environments.





# Ventura

Ventura provides ample storage for medical supplies while creating a calming environment for patients. It's preconfigured exam units are modularity built with distinct residential inspiration.





# Physician

# **Physician Stools**

Stance Healthcare Physician Stools combine comfort, functionality and aesthetic appeal, featuring molded foam seats and a choice of two cylinders to meet different seat height requirements.