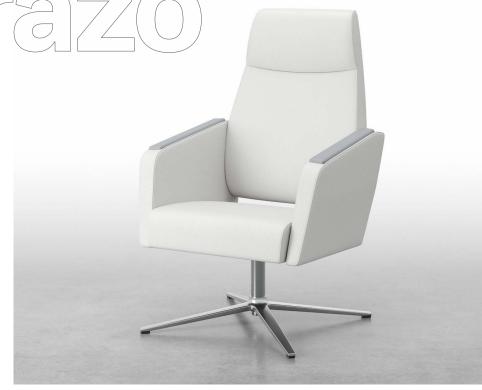

### Abrazo

Lean into unexpected comfort with the Abrazo seating collection. Redefining what's expected from healthcare seating, Abrazo supports common areas and respite rooms with ease. This eye–catching collection includes a swivel star or swivel star with tilt base, as well as optional wood or solid surface arm caps.