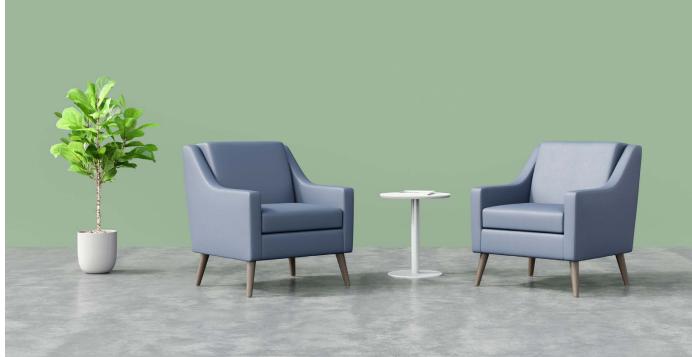

## Rochester

### Rochester

Rochester is a timeless lounge collection featuring sculptural lines, rounded back, and simple legs. Tailored for a wide range of healthcare applications, this collection includes an integrated clean-out space, optional solid surface surround arm caps and field-replaceable upholstery.