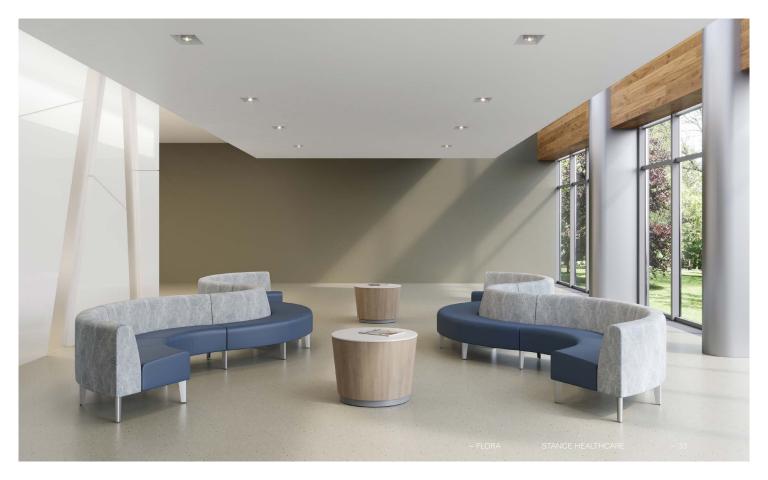

### Flora

Flora is an adaptable seating collection tailored for healthcare environments. It's infinite options and configurations deliver a modern, creative and functional design to healing spaces.