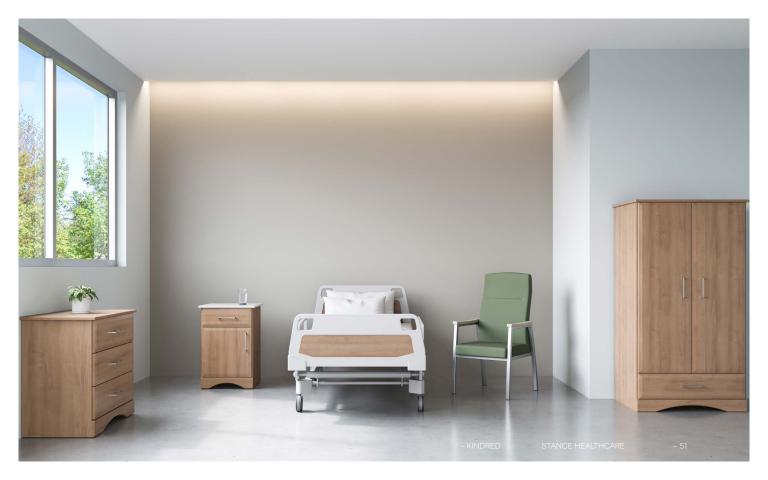

### Kindred

The key to the Kindred Collection's popularity is the freedom to mixand-match multiple top, face and toe kick styles, to achieve a desired aesthetic.

### Olsen

Olsen is an attractive, highly functional Overbed Table featuring smooth and quiet height adjustability that can be positioned infinitely between 28" and 45" high. Additionally, Olsen offers an optional flip-up extension that provides an additional 10" of surface area.