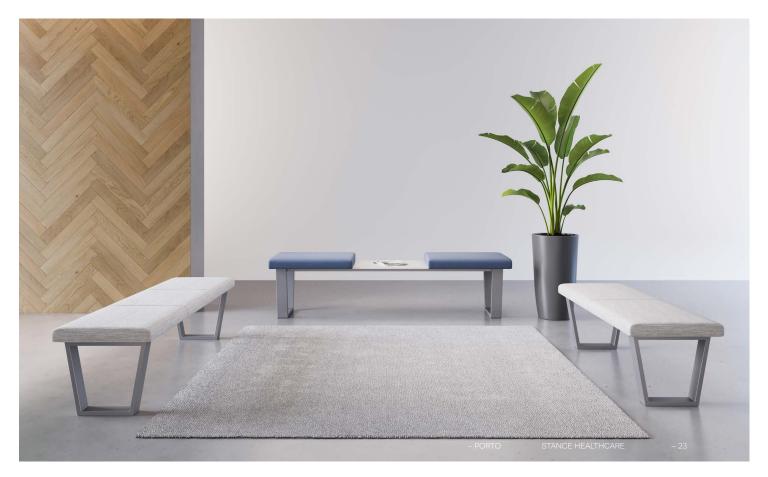

### Porto

Porto benches are built to the highest standard of quality and offer a contemporary style in a choice of 2-seat or 3-seat configurations with solid surface and power/USB options.