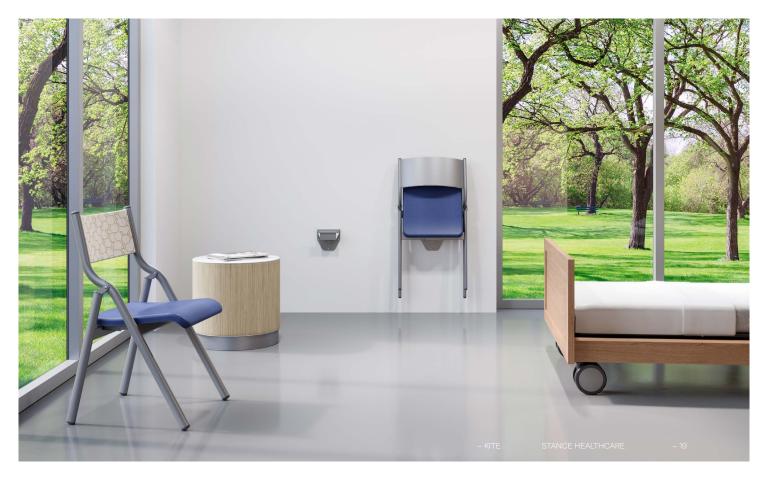

### Kite

Kite Metal is Ideal for patient rooms and virtually any area where space is at a premium. The lightweight, highly durable metal frame can be conveniently folded and stored on a wall bracket when not in use.