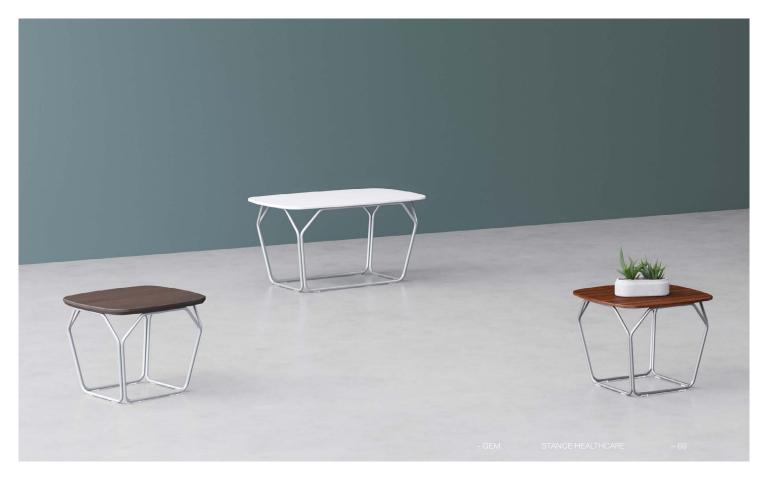

### Gem

Playful and minimalist in design, yet built to last: Gem's lightly scaled geometric frame with soft-shaped top options offer a sophisticated, modern style suited for a multitude of healthcare settings.