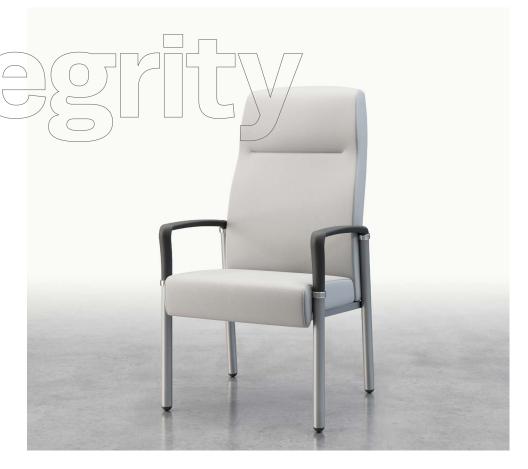

### Integrity

Integrity High Back Patient Chair is a beautiful synthesis of form, adaptability and comfort, while being easy to clean and maintain.