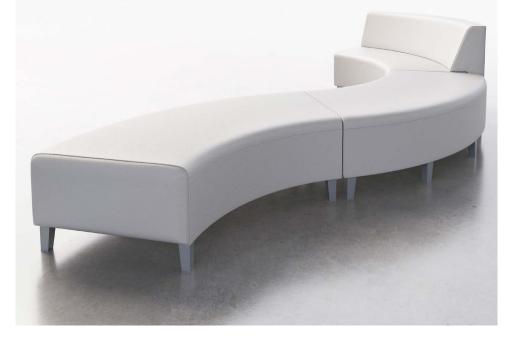

### Porto

Porto benches are built to the highest standard of quality and offer a contemporary style in a choice of 2-seat or 3-seat configurations with solid surface and power/USB options.