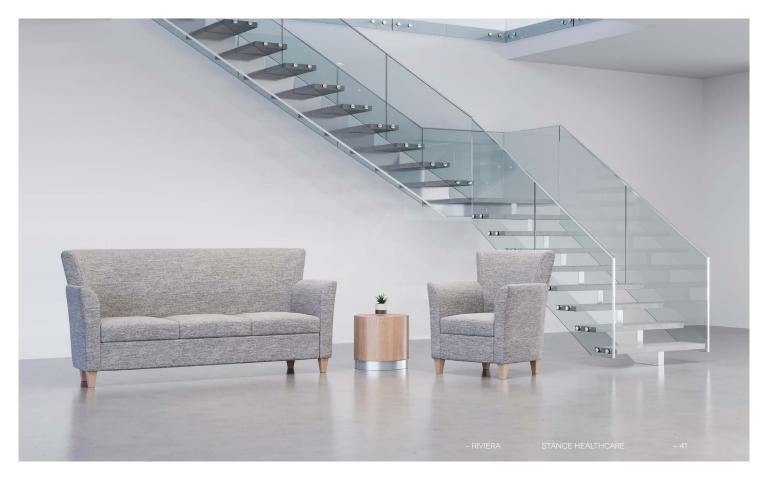

### Riviera

Riviera's transitional design is at home in any healthcare environment. The Riviera Collection is easy to clean and offers the option of a metal leg for increased durability.