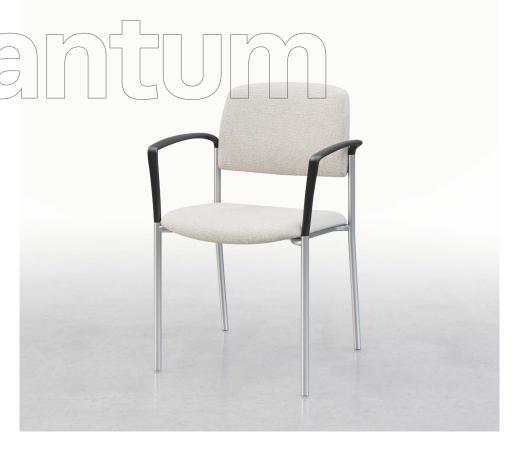

### Quantum

Available with or without arms, multiple seat widths and a wide range of options to choose from, Quantum brings a new level of versatility and design to modern healthcare spaces.