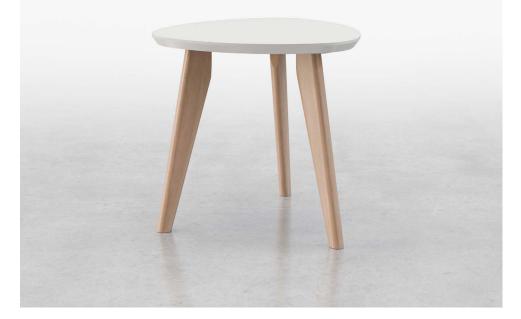

# Zurich

The Zurich collection features a coordinating coffee table and end table, in a classic modern style – the perfect finishing touch to any sitting area.