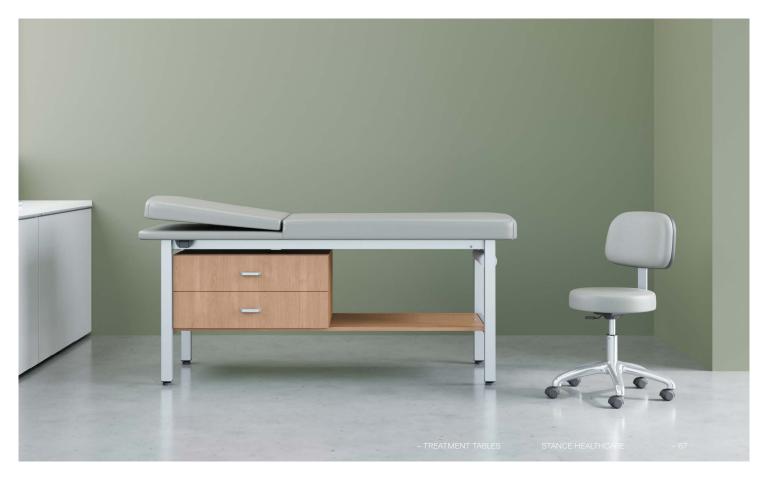

### **Treatment Tables**

Stance Treatment Tables are exceptionally durable, attractive and feature a 750lb weight rating. All models are available in a refreshing range of finish options that will enhance any clinical space.