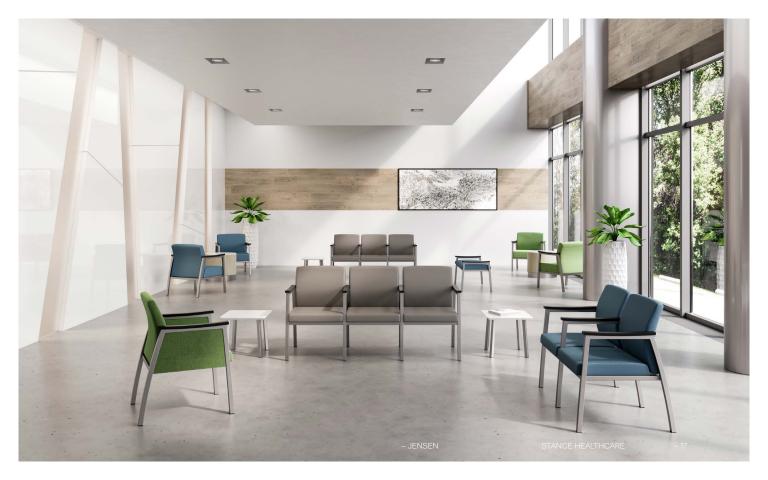

### Jensen

### Jensen

Intentionally designed for today's modern healthcare facilities, Jensen blends a stylish midcentury design with the strength of metal.