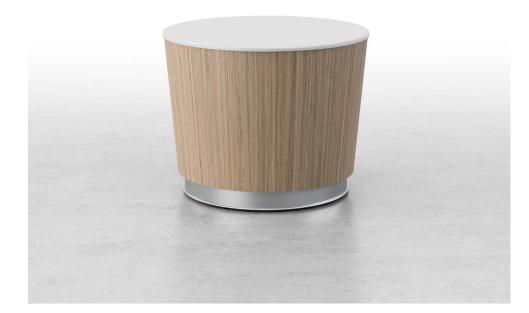

### Pavilion

Featuring a unique tapered base design, our Pavilion drum tables offer endless options to customize, with several highly durable Corian® solid surface and Marmoleum finishes to choose from. With its built-to-last features, Pavilion is an ideal selection for use in healthcare environments.