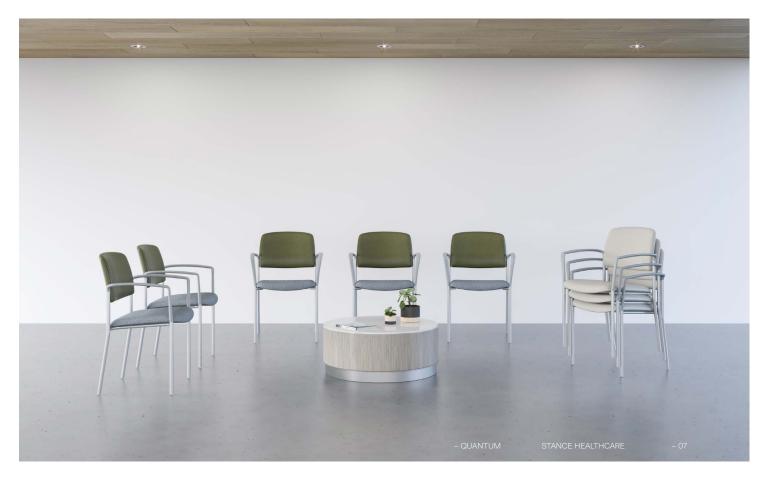

### Quantum

Available with or without arms, multiple seat widths and a wide range of options to choose from, Quantum brings a new level of versatility and design to modern healthcare spaces.