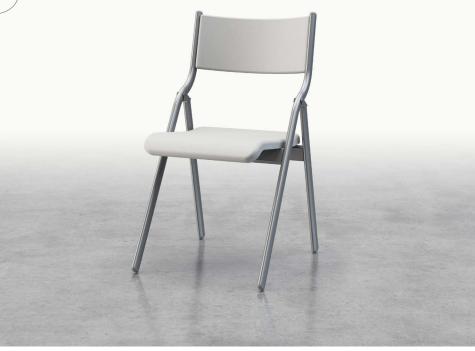

### Kite

Kite Metal is Ideal for patient rooms and virtually any area where space is at a premium. The lightweight, highly durable metal frame can be conveniently folded and stored on a wall bracket when not in use.