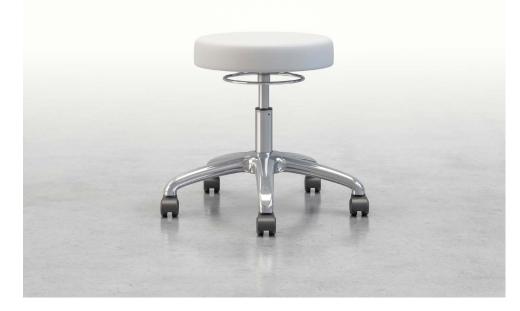

### **Physician Stools**

Stance Healthcare Physician Stools combine comfort, functionality and aesthetic appeal, featuring molded foam seats and a choice of two cylinders to meet different seat height requirements.