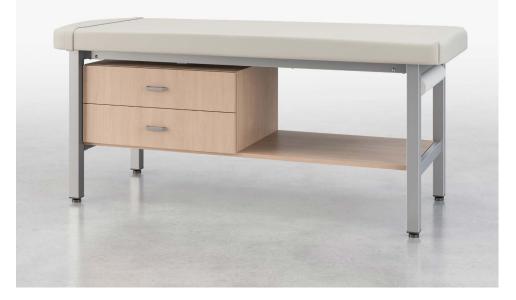

### **Treatment Tables**

Stance Treatment Tables are exceptionally durable, attractive and feature a 750lb weight rating. All models are available in a refreshing range of finish options that will enhance any clinical space.