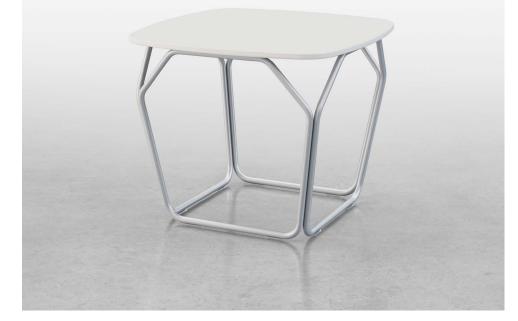

### Gem

Playful and minimalist in design, yet built to last: Gem's lightly scaled geometric frame with soft-shaped top options offer a sophisticated, modern style suited for a multitude of healthcare settings.