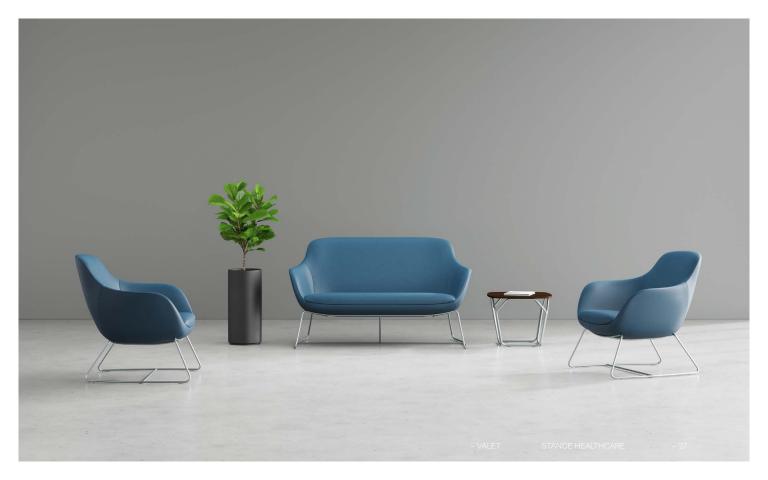

## Valet

### Valet

Valet offers soft design lines that invite patients and visitors to sit in comfort, creating a space of respite in any healthcare setting.