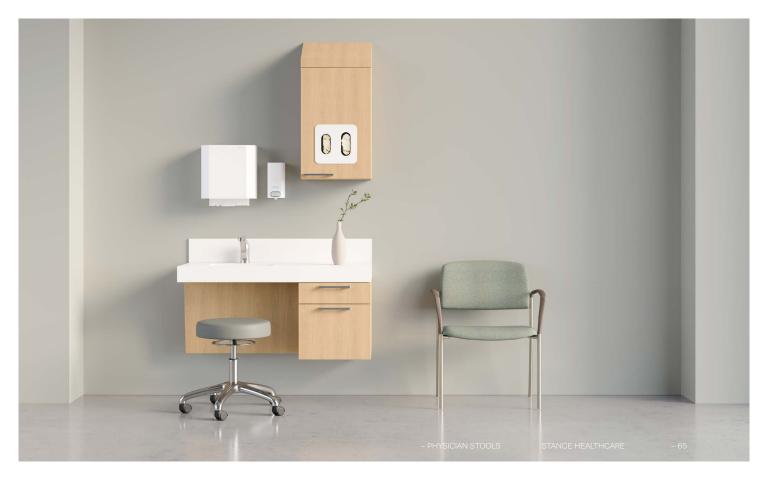

### **Physician Stools**

Stance Healthcare Physician Stools combine comfort, functionality and aesthetic appeal, featuring molded foam seats and a choice of two cylinders to meet different seat height requirements.