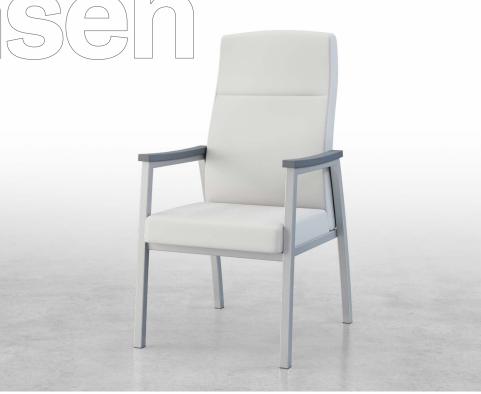

### Jensen

Intentionally designed for today's modern patient room, Jensen highback blends a stylish midcentury design with the strength of metal.