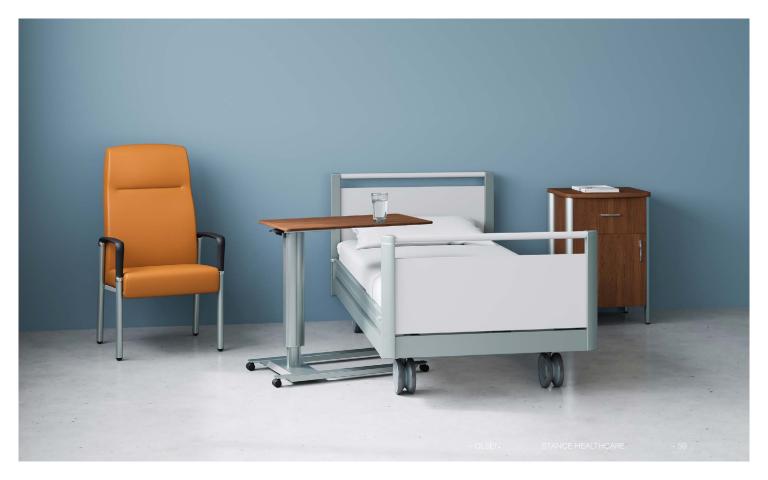

### Olsen

Olsen is an attractive, highly functional Overbed Table featuring smooth and quiet height adjustability that can be positioned infinitely between 28" and 45" high. Additionally, Olsen offers an optional flip-up extension that provides an additional 10" of surface area.