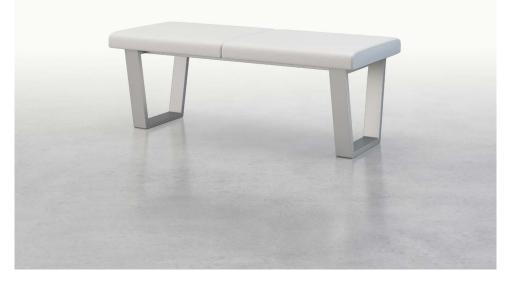

### Porto

Porto benches are built to the highest standard of quality and offer a contemporary style in a choice of 2-seat or 3-seat configurations with solid surface and power/USB options.