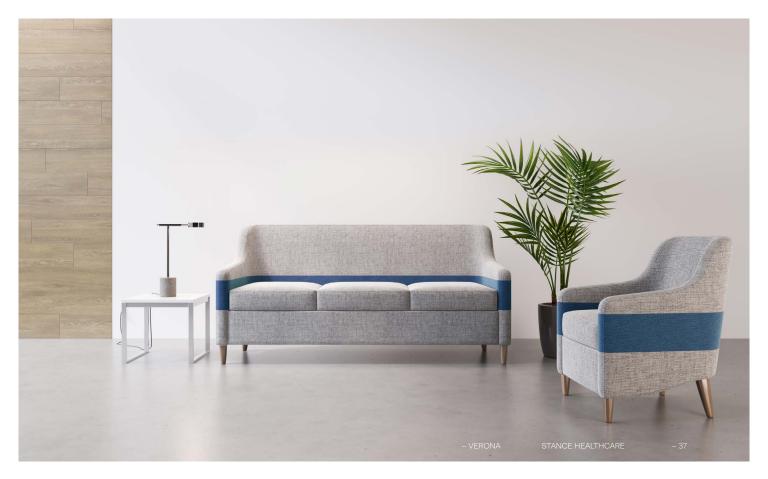

### Verona

Verona's compact design, pleasing aesthetic and contrasting fabric band brings a simple yet sophisticated design element to any healthcare lounge or waiting area.