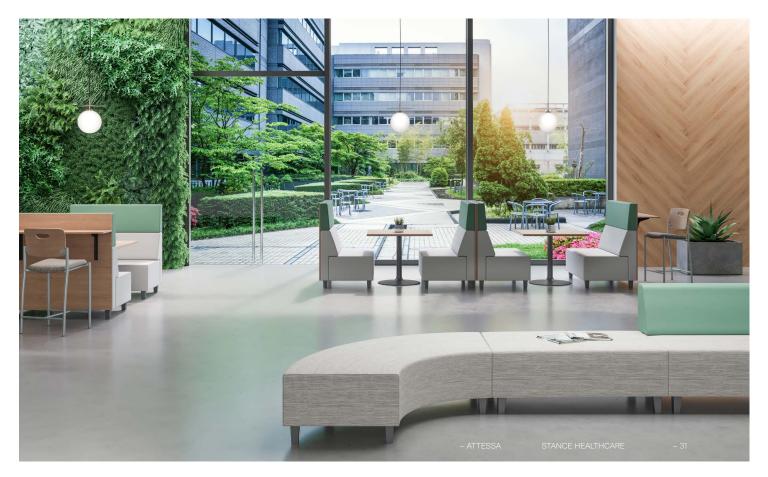

# Attesse

### Attessa

Attessa modular lounge seating and tables are designed to suit any healthcare public space, offering style, comfort and durability sufficient for high-traffic common areas.