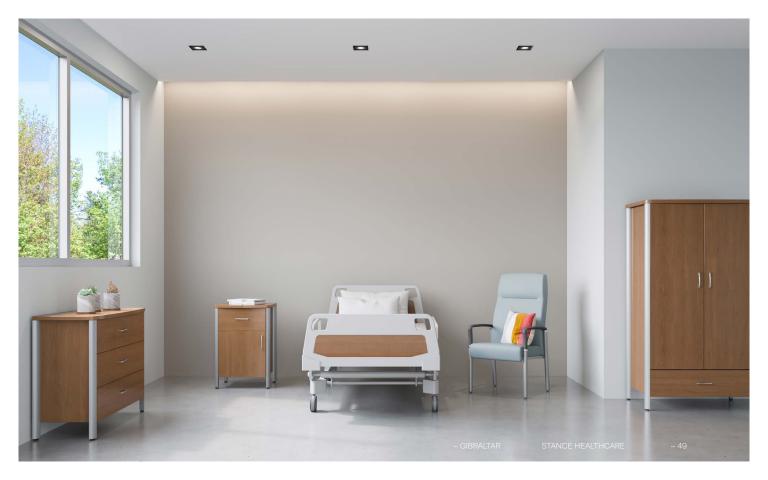

### Gibraltar

Featuring an aluminum leg to protect the cabinets from damage, the Gibraltar Collection is robust while being easy to maintain, with a 6" clearance space below each cabinet.

KINCHEC