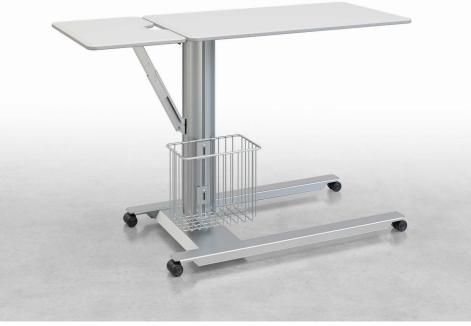

### Olsen

Olsen is an attractive, highly functional Overbed Table featuring smooth and quiet height adjustability that can be positioned infinitely between 28" and 45" high. Additionally, Olsen offers an optional flip-up extension that provides an additional 10" of surface area.