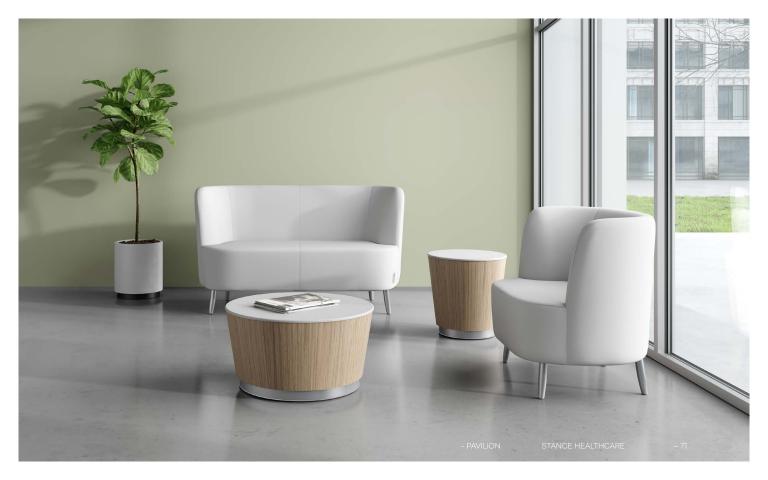

## Pavilon

### Pavilion

Featuring a unique tapered base design, our Pavilion drum tables offer endless options to customize, with several highly durable Corian® solid surface and Marmoleum finishes to choose from. With its built-to-last features, Pavilion is an ideal selection for use in healthcare environments.